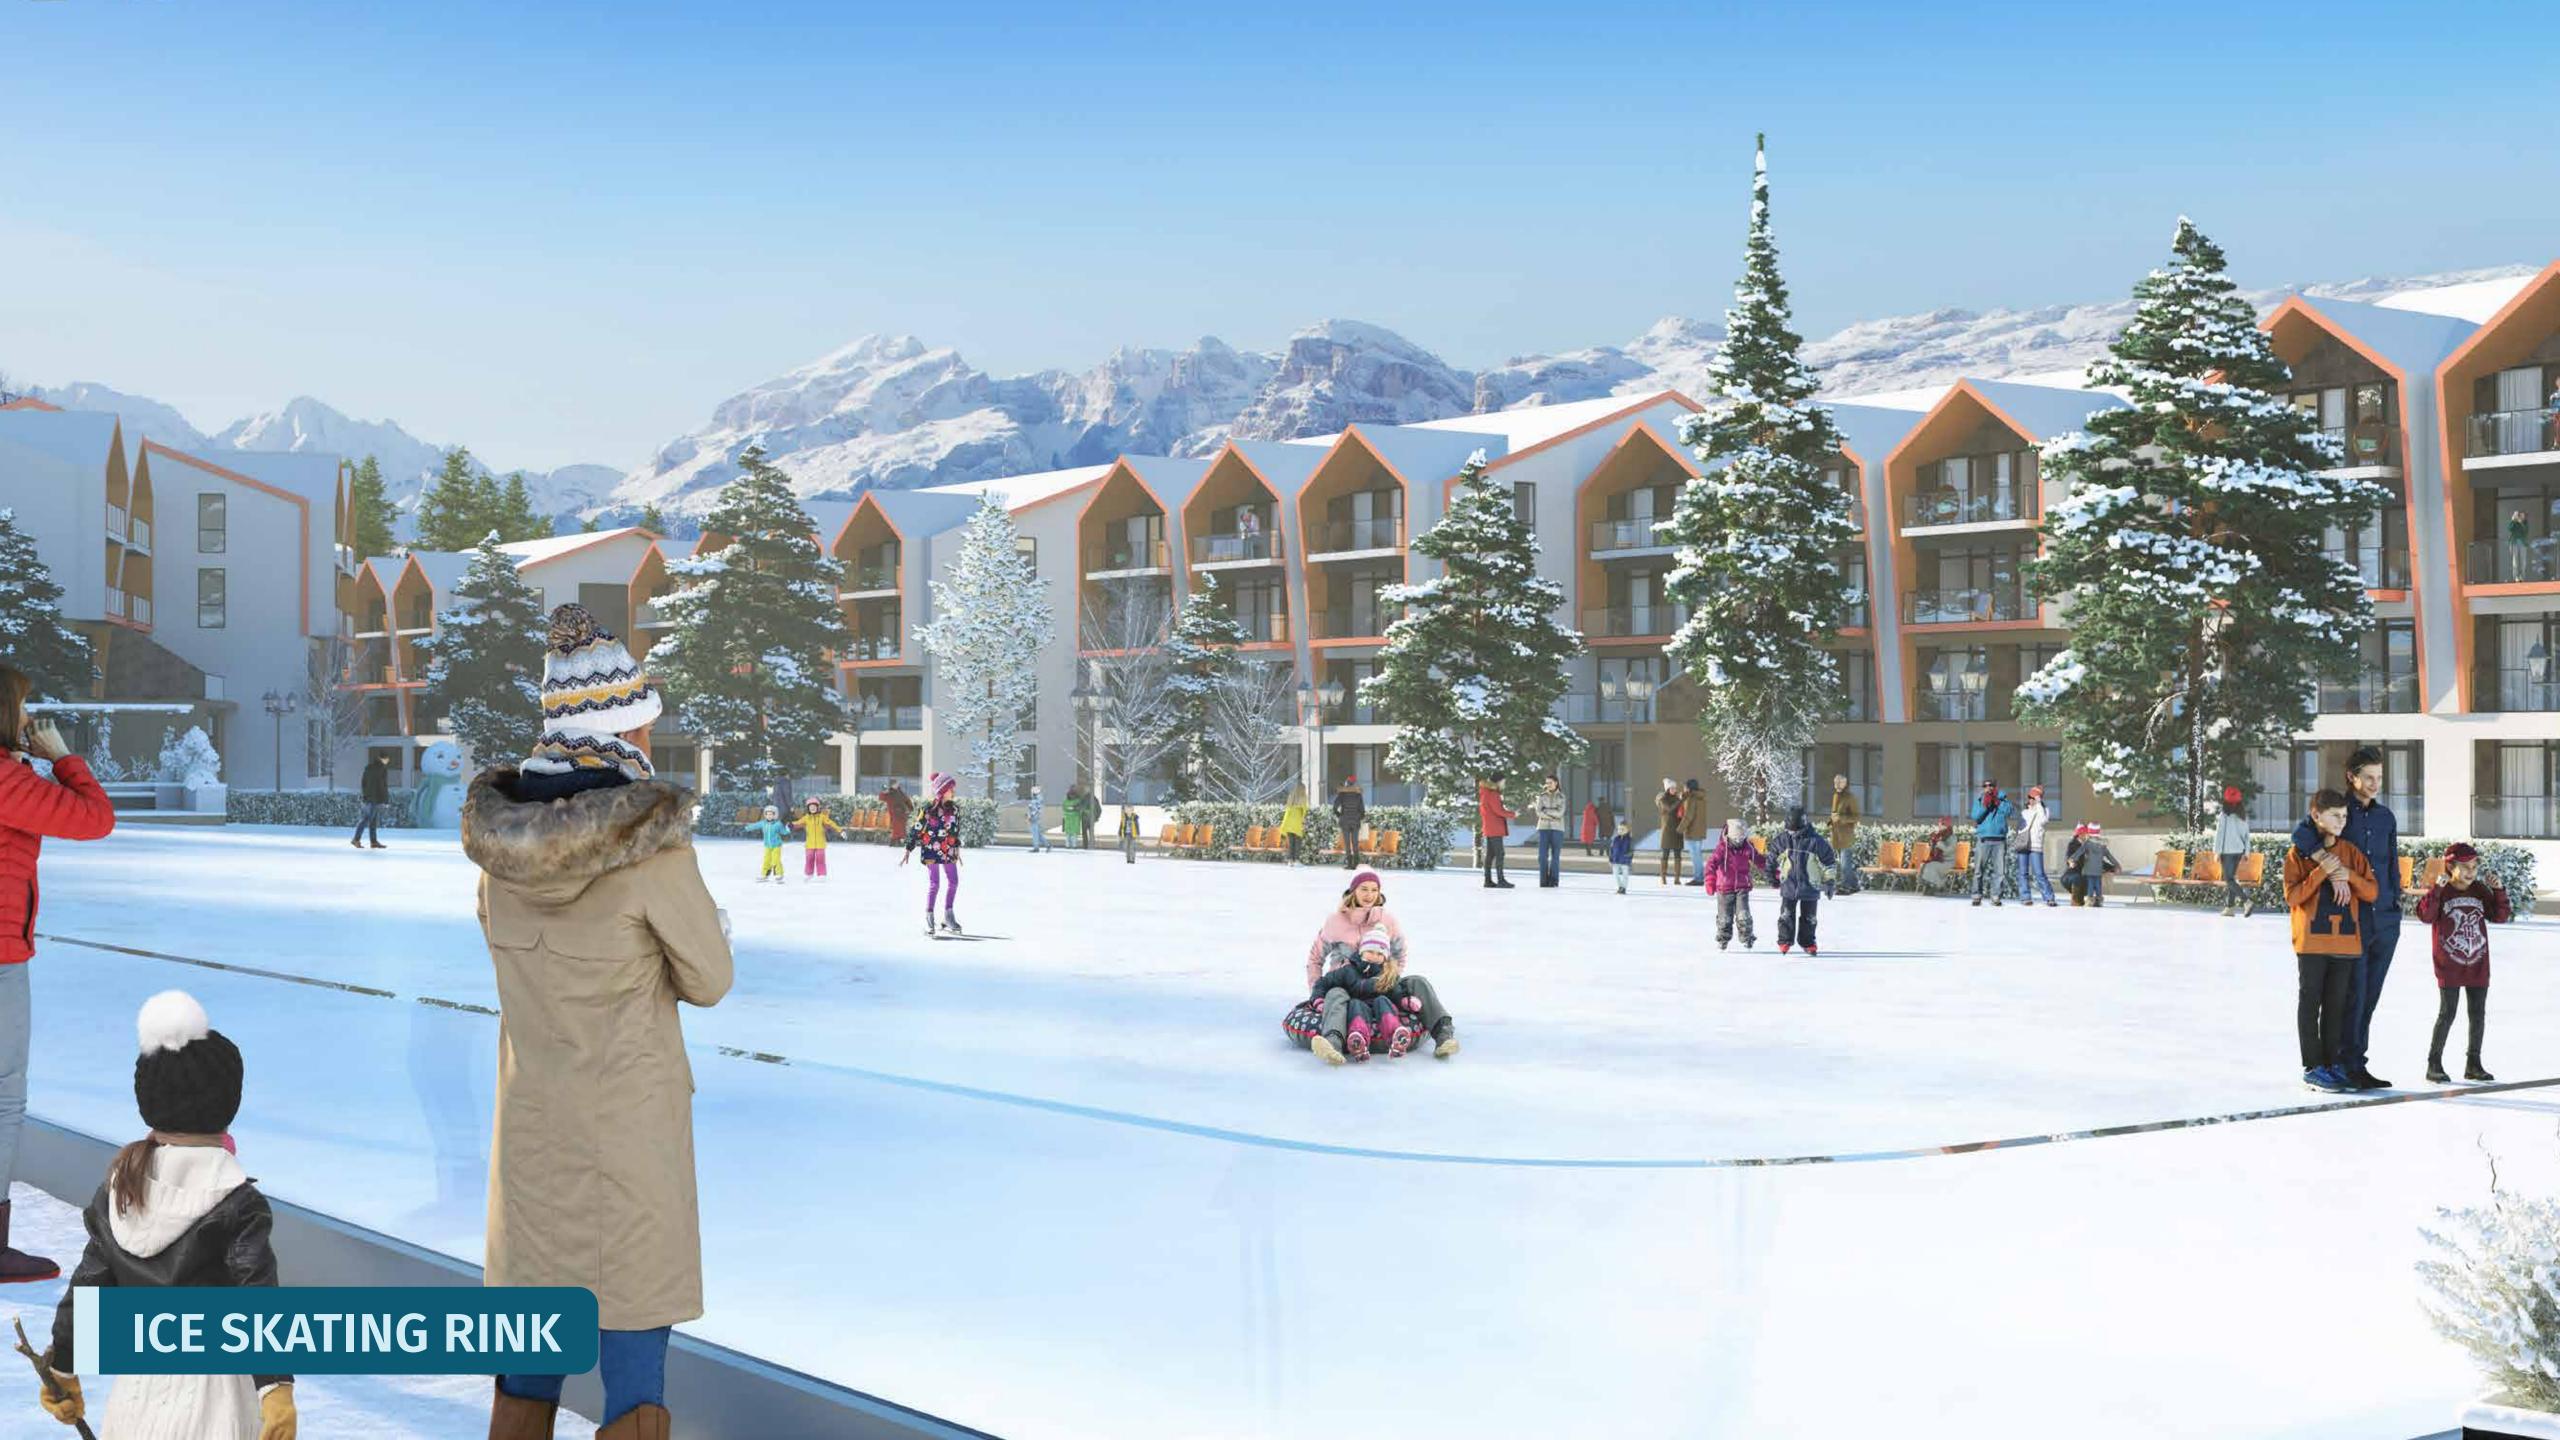

### ABOUT THE PROJECT

"MZIANI VALLEY" - is a residential and investment complex located in Bakuriani at an altitude of 1700 meters above the sea level, and includes:

- A REMOTE 3 HECTARE AREA
- A COMPLEX CONSISTING OF 8 FOUR-STORY BLOCKS
- ▶ **DEVELOPED INFRASTRUCTURE** WITH UNDERGROUND PARKING, 24-HOUR VIDEO SURVEILLANCE, AND ELEVATORS
- ► **RECREATIONAL AND ENTERTAINMENT AREAS** RESTAURANTS, CAFES, SWIMMING POOL, SPA, ICE SKATING RINK, PLAYGROUNDS, PARKS
- HOTEL SERVICES RECEPTION, CUSTODIAL SERVICES