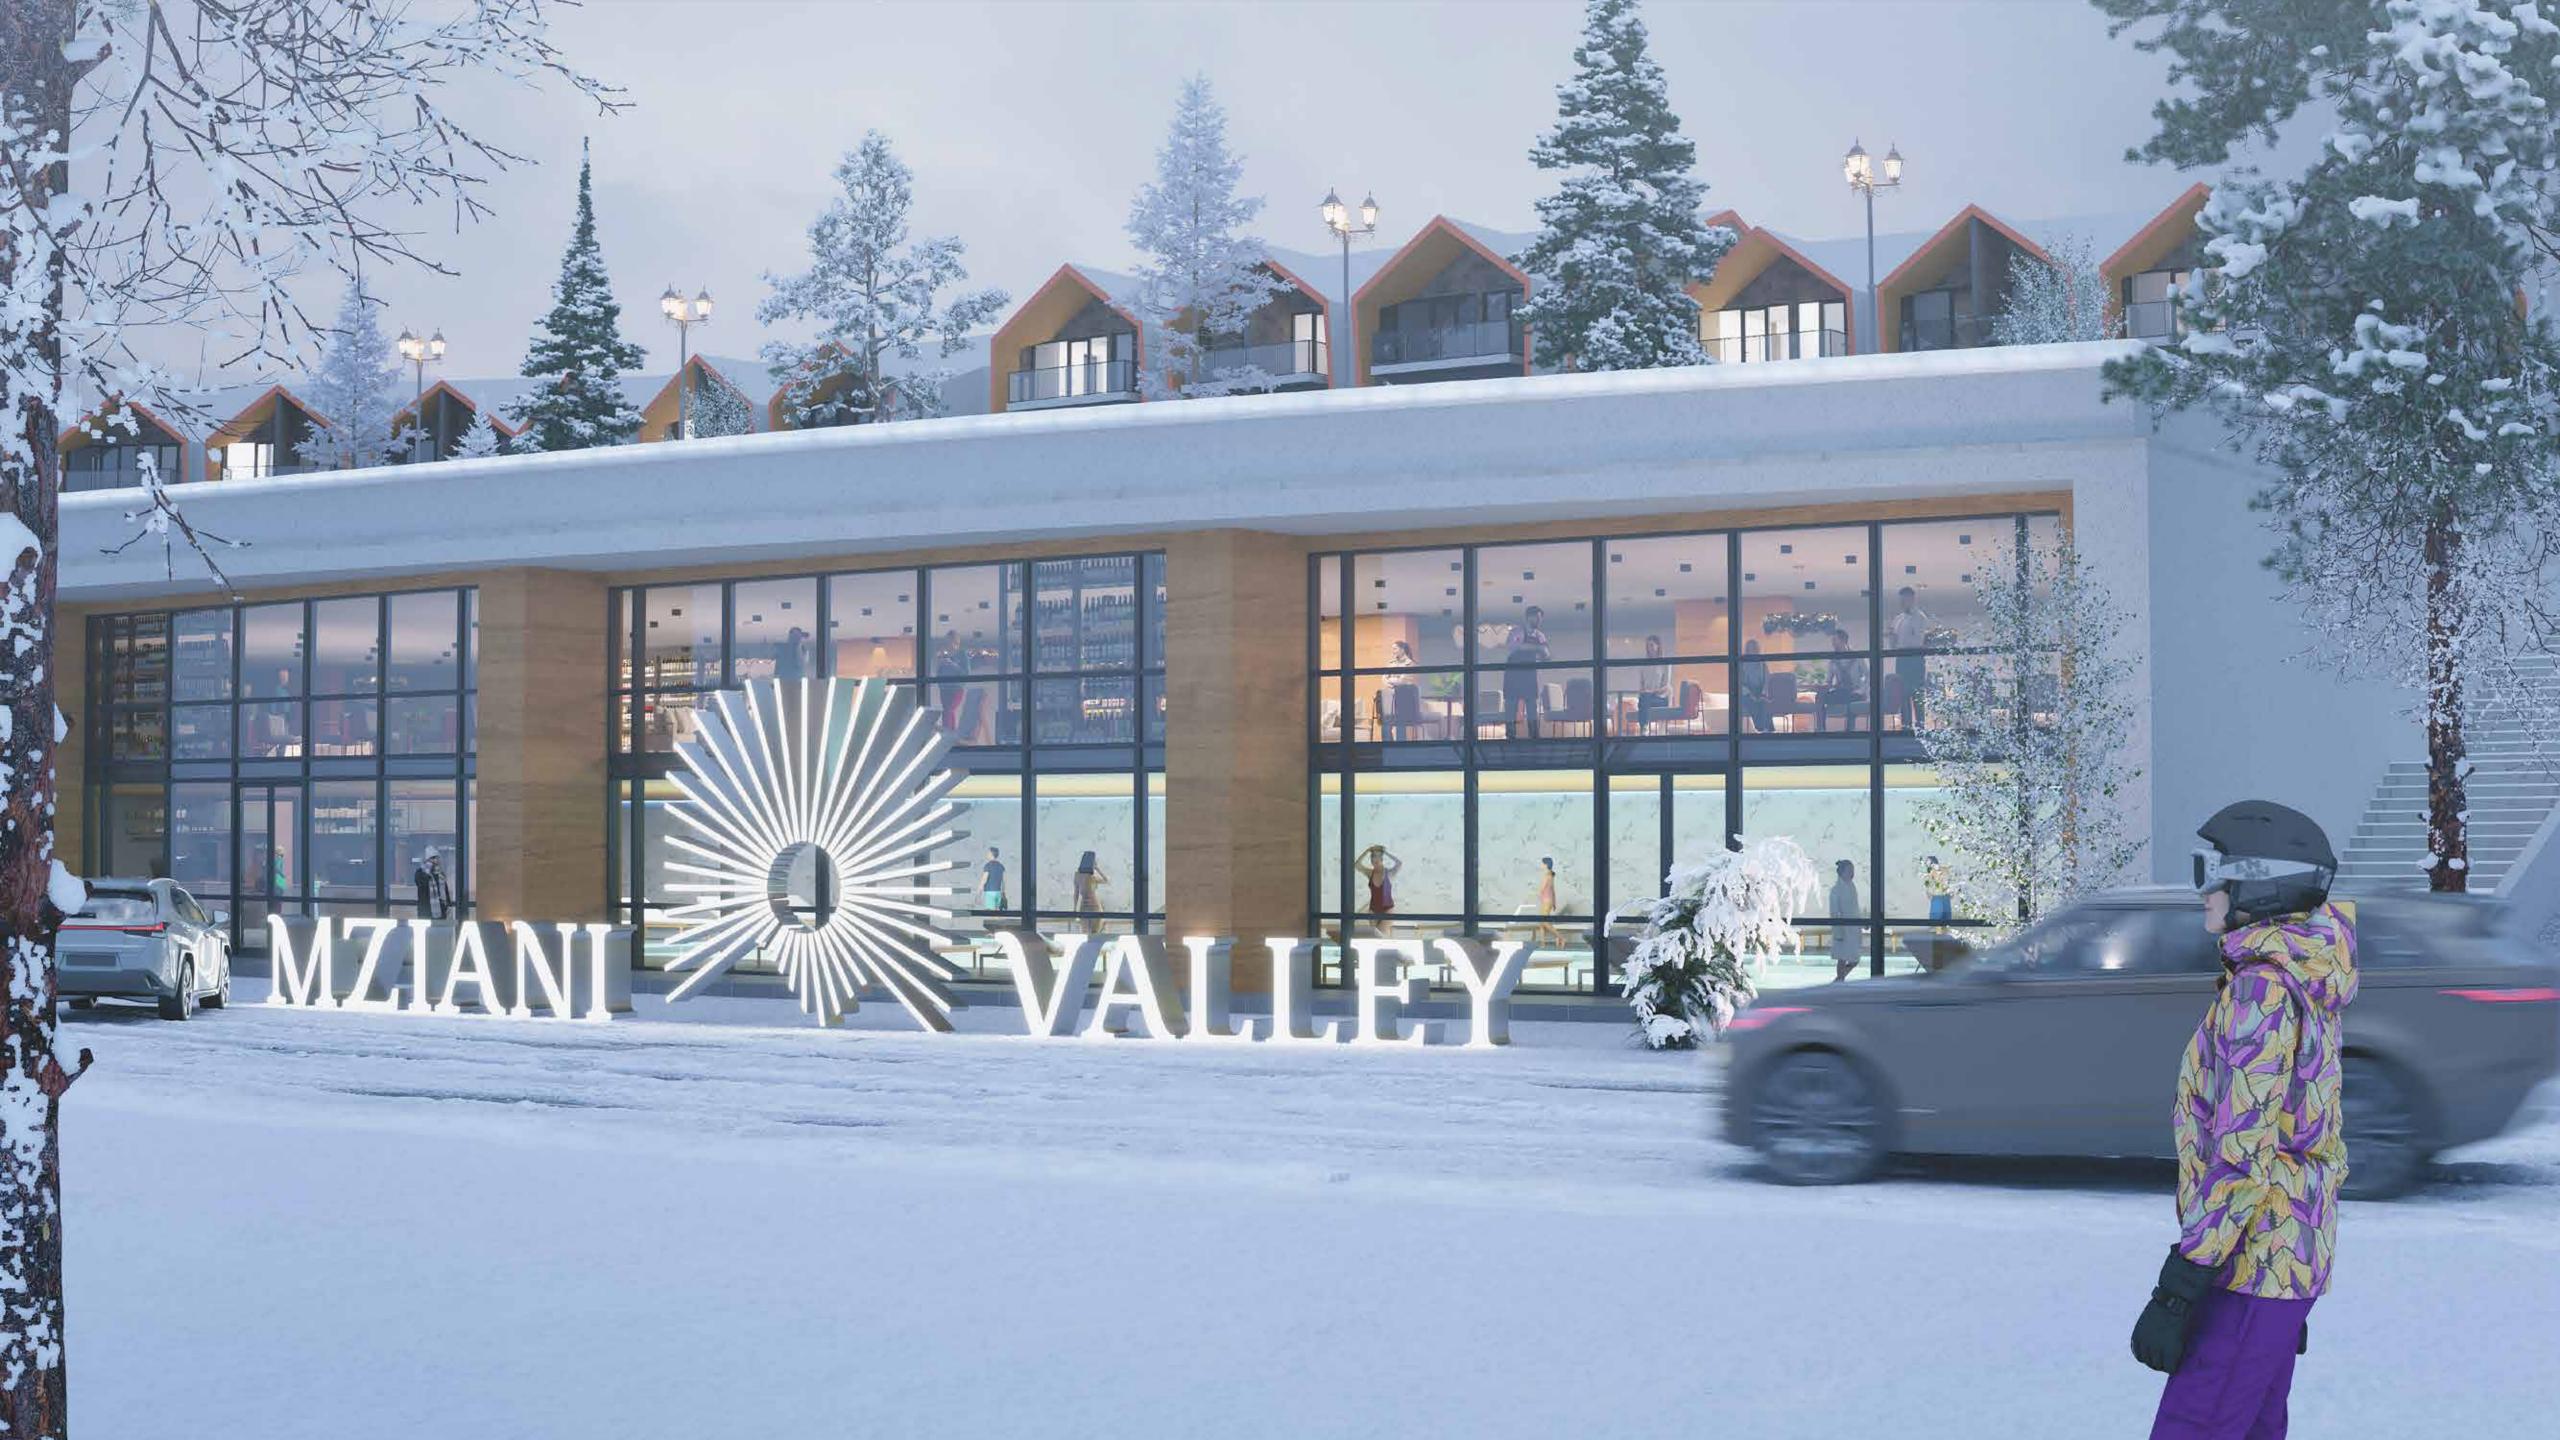

### ABOUT THE PROJECT

"MZIANI VALLEY" - is a residential and investment complex located in Bakuriani at an altitude of 1700 meters above the sea level, and includes:

- A REMOTE 3 HECTARE AREA
- A COMPLEX CONSISTING OF 8 FOUR-STORY BLOCKS
- ▶ **DEVELOPED INFRASTRUCTURE** WITH UNDERGROUND PARKING, 24-HOUR VIDEO SURVEILLANCE, AND ELEVATORS
- ► **RECREATIONAL AND ENTERTAINMENT AREAS** RESTAURANTS, CAFES, SWIMMING POOL, SPA, ICE SKATING RINK, PLAYGROUNDS, PARKS
- HOTEL SERVICES RECEPTION, CUSTODIAL SERVICES