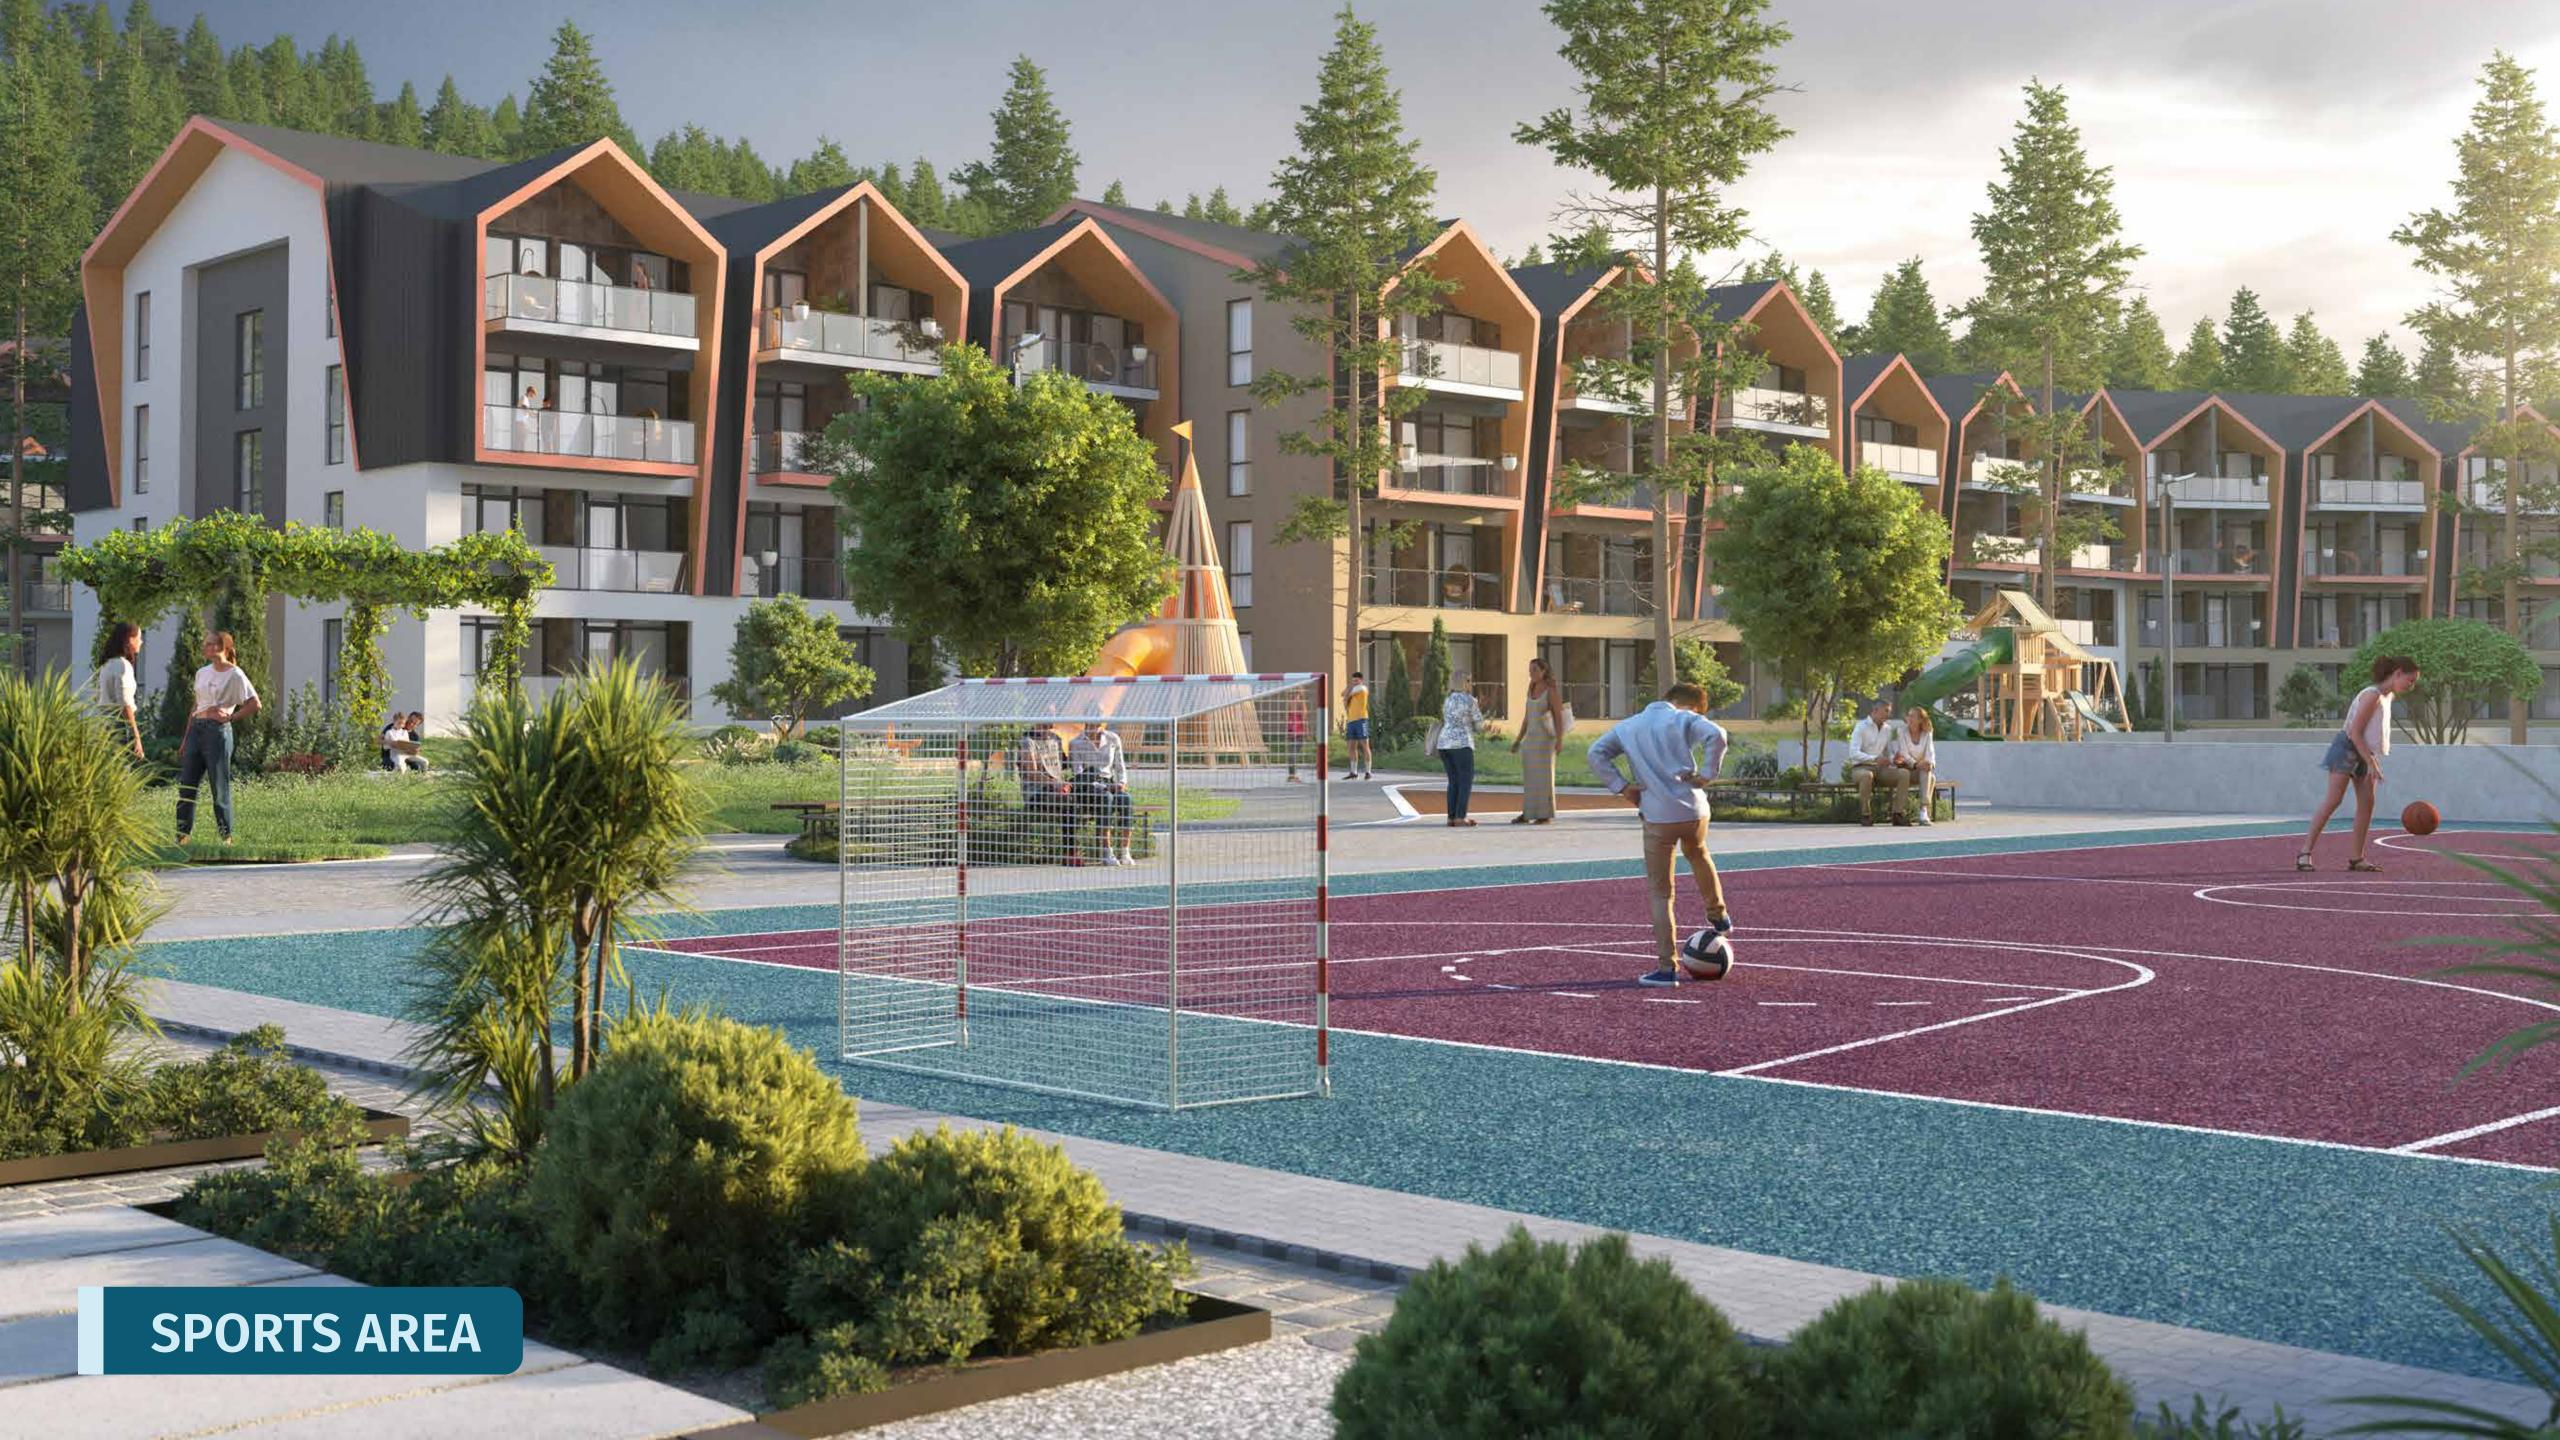

### ABOUT THE PROJECT

"MZIANI VALLEY" - is a residential and investment complex located in Bakuriani at an altitude of 1700 meters above the sea level, and includes:

- A REMOTE 3 HECTARE AREA
- A COMPLEX CONSISTING OF 8 FOUR-STORY BLOCKS
- ▶ **DEVELOPED INFRASTRUCTURE** WITH UNDERGROUND PARKING, 24-HOUR VIDEO SURVEILLANCE, AND ELEVATORS
- ► **RECREATIONAL AND ENTERTAINMENT AREAS** RESTAURANTS, CAFES, SWIMMING POOL, SPA, ICE SKATING RINK, PLAYGROUNDS, PARKS
- HOTEL SERVICES RECEPTION, CUSTODIAL SERVICES

REMOTE COMPLEX — ENSURES A CALM AND SECURE ENVIRONMENT

CONSTRUCTION QUALITY — PREMIUM QUALITY MATERIALS AND UTMOST PROFESSIONALISM AS A GUARANTEE OF EXCELLENCE

MULTIFUNCTIONAL INFRASTRUCTURE — FOR YOUR COMFORT AND LEISURE