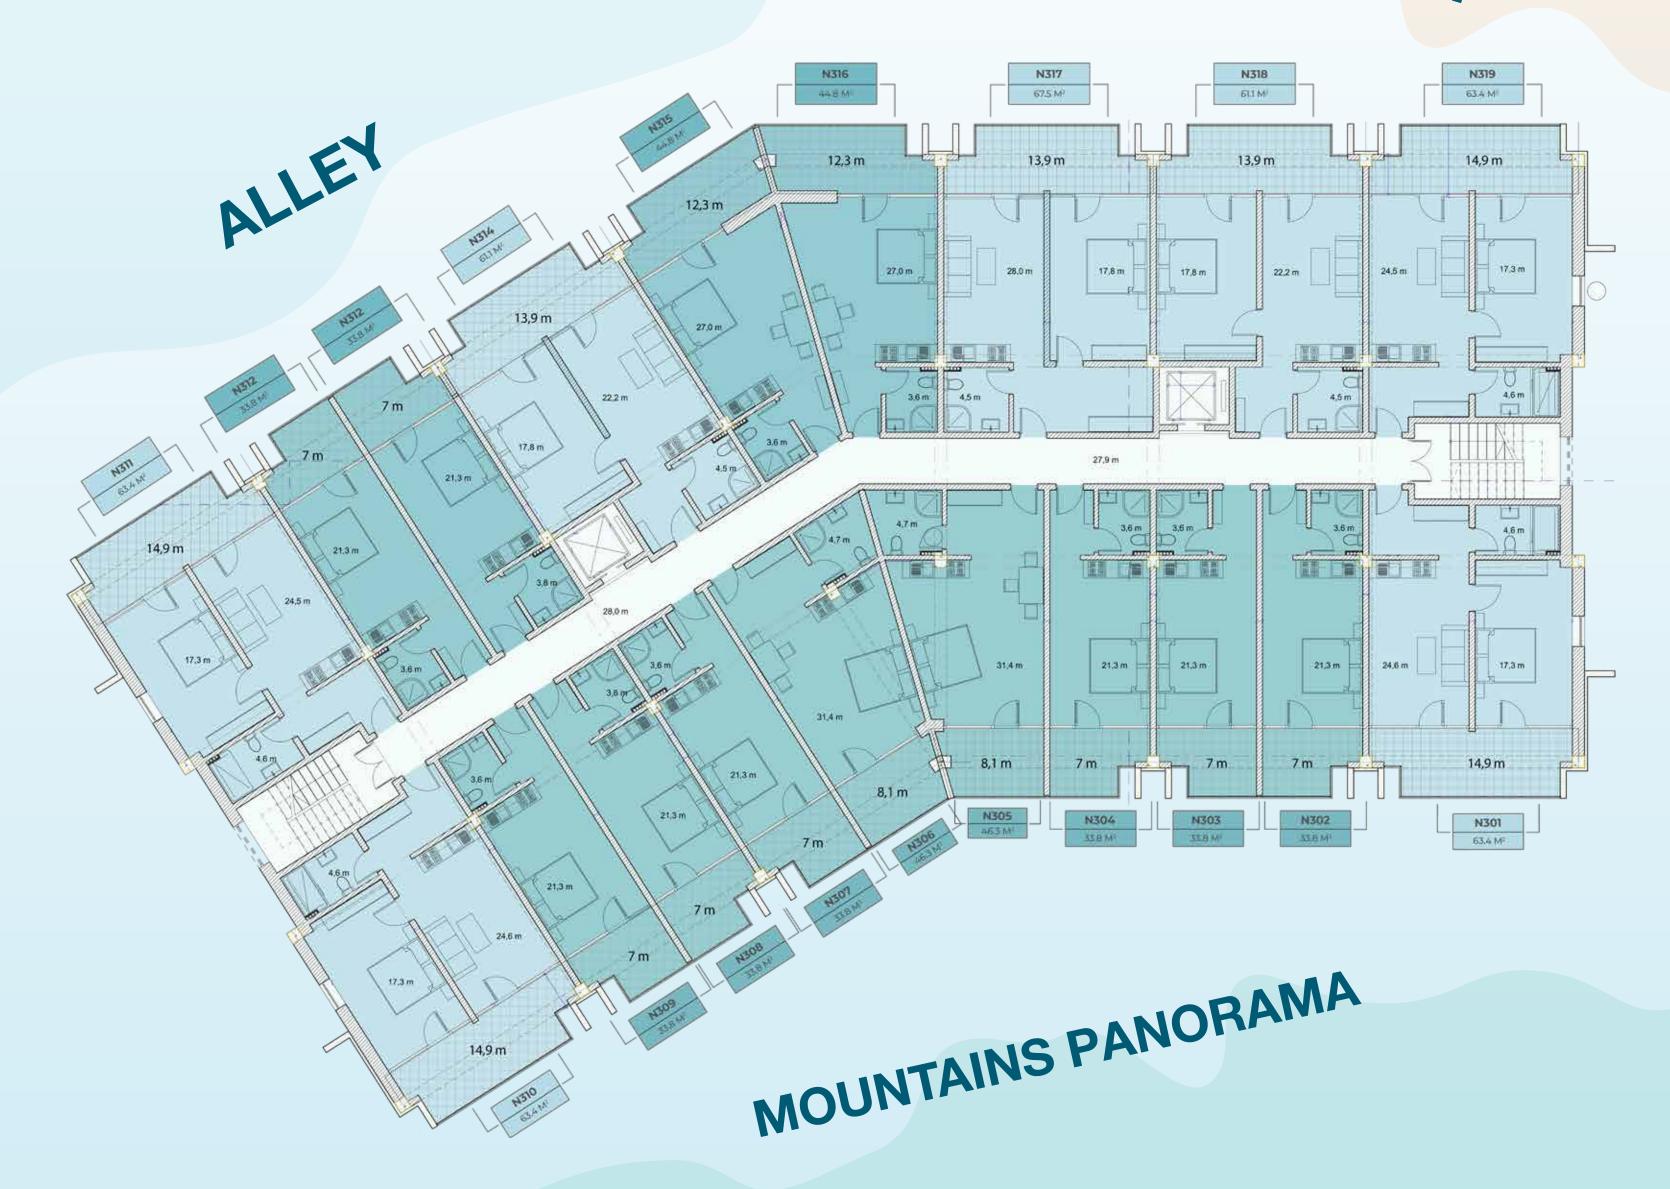

UNDERGROUND PARKING, 24-HOUR VIDEO SURVEILLANCE, AND ELEVATORS
- ► **RECREATIONAL AND ENTERTAINMENT AREAS** RESTAURANTS, CAFES, SWIMMING POOL, SPA, ICE SKATING RINK, PLAYGROUNDS, PARKS
- HOTEL SERVICES RECEPTION, CUSTODIAL SERVICES





## ADVANTAGES

- PREMIUM-CLASS RESIDENTIAL INVESTMENT COMPLEX
- WELL-PLANNED, BRIGHT APARTMENTS WITH SUMMER TERRACES

- LOCATION OPTIMAL POSITIONING FOR CONVENIENT ACCESS TO VARIOUS HOTSPOTS
- UNDERGROUND PARKING FOR 321 CARS

REMOTE COMPLEX — ENSURES A CALM AND SECURE ENVIRONMENT

CONSTRUCTION QUALITY — PREMIUM QUALITY MATERIALS AND UTMOST PROFESSIONALISM AS A GUARANTEE OF EXCELLENCE

MULTIFUNCTIONAL INFRASTRUCTURE — FOR YOUR COMFORT AND LEISURE

FLEXIBLE PAYMENT CONDITIONS — ATTRACTIVE PAYMENT PLAN TAILORED TO YOUR CAPABILITIES

## FLOOR PLAN

## FOREST







## PAYMENT TERMS

## STANDARD

**INITIAL PAYMENT: 30%** 

INTERNAL INTEREST-FREE

INSTALLMENT: 0%

**INSTALLMENT TERM: 24 MONTHS** 

## FLEXIBLE

CHOOSE A PAYMENT PLAN
THAT BEST SUITS YOUR FINANCIAL
CAPABILITIES

#### STANDART EXAMPLE

COST OF STUDIO APARTMENT: 50,240\$

INITIAL PAYMENT (30%): 15,072\$

**MONTHLY PAYMENT: 1,465.30\$** 

INVESTMENT VALUE
FOR STUDIO APARTMENT

31.40 m<sup>2</sup>
AREA

1,767\$
AVERAGE PRICE PER M<sup>2</sup>

55,480\$
TOTAL VALUE OF INVESTMENT

11,000-15,000\$
ANNUAL INCOME



# "MZIANI VALLEY" - YOUR PLAN FOR A PROFITABLE INVESTMENT

#### **OPPORTUNITY FOR RAPID RETURN ON INVESTMENT**

BUY TODAY — SELL AT A PROFITABLE PRICE AFTER CONSTRUCTION IS COMPLETED.



ACQUIRE PROPERTY AT A MINIMUM PRICE DURING THE INITIAL STAGE OF CONSTRUCTION — AFTER COMPLETI