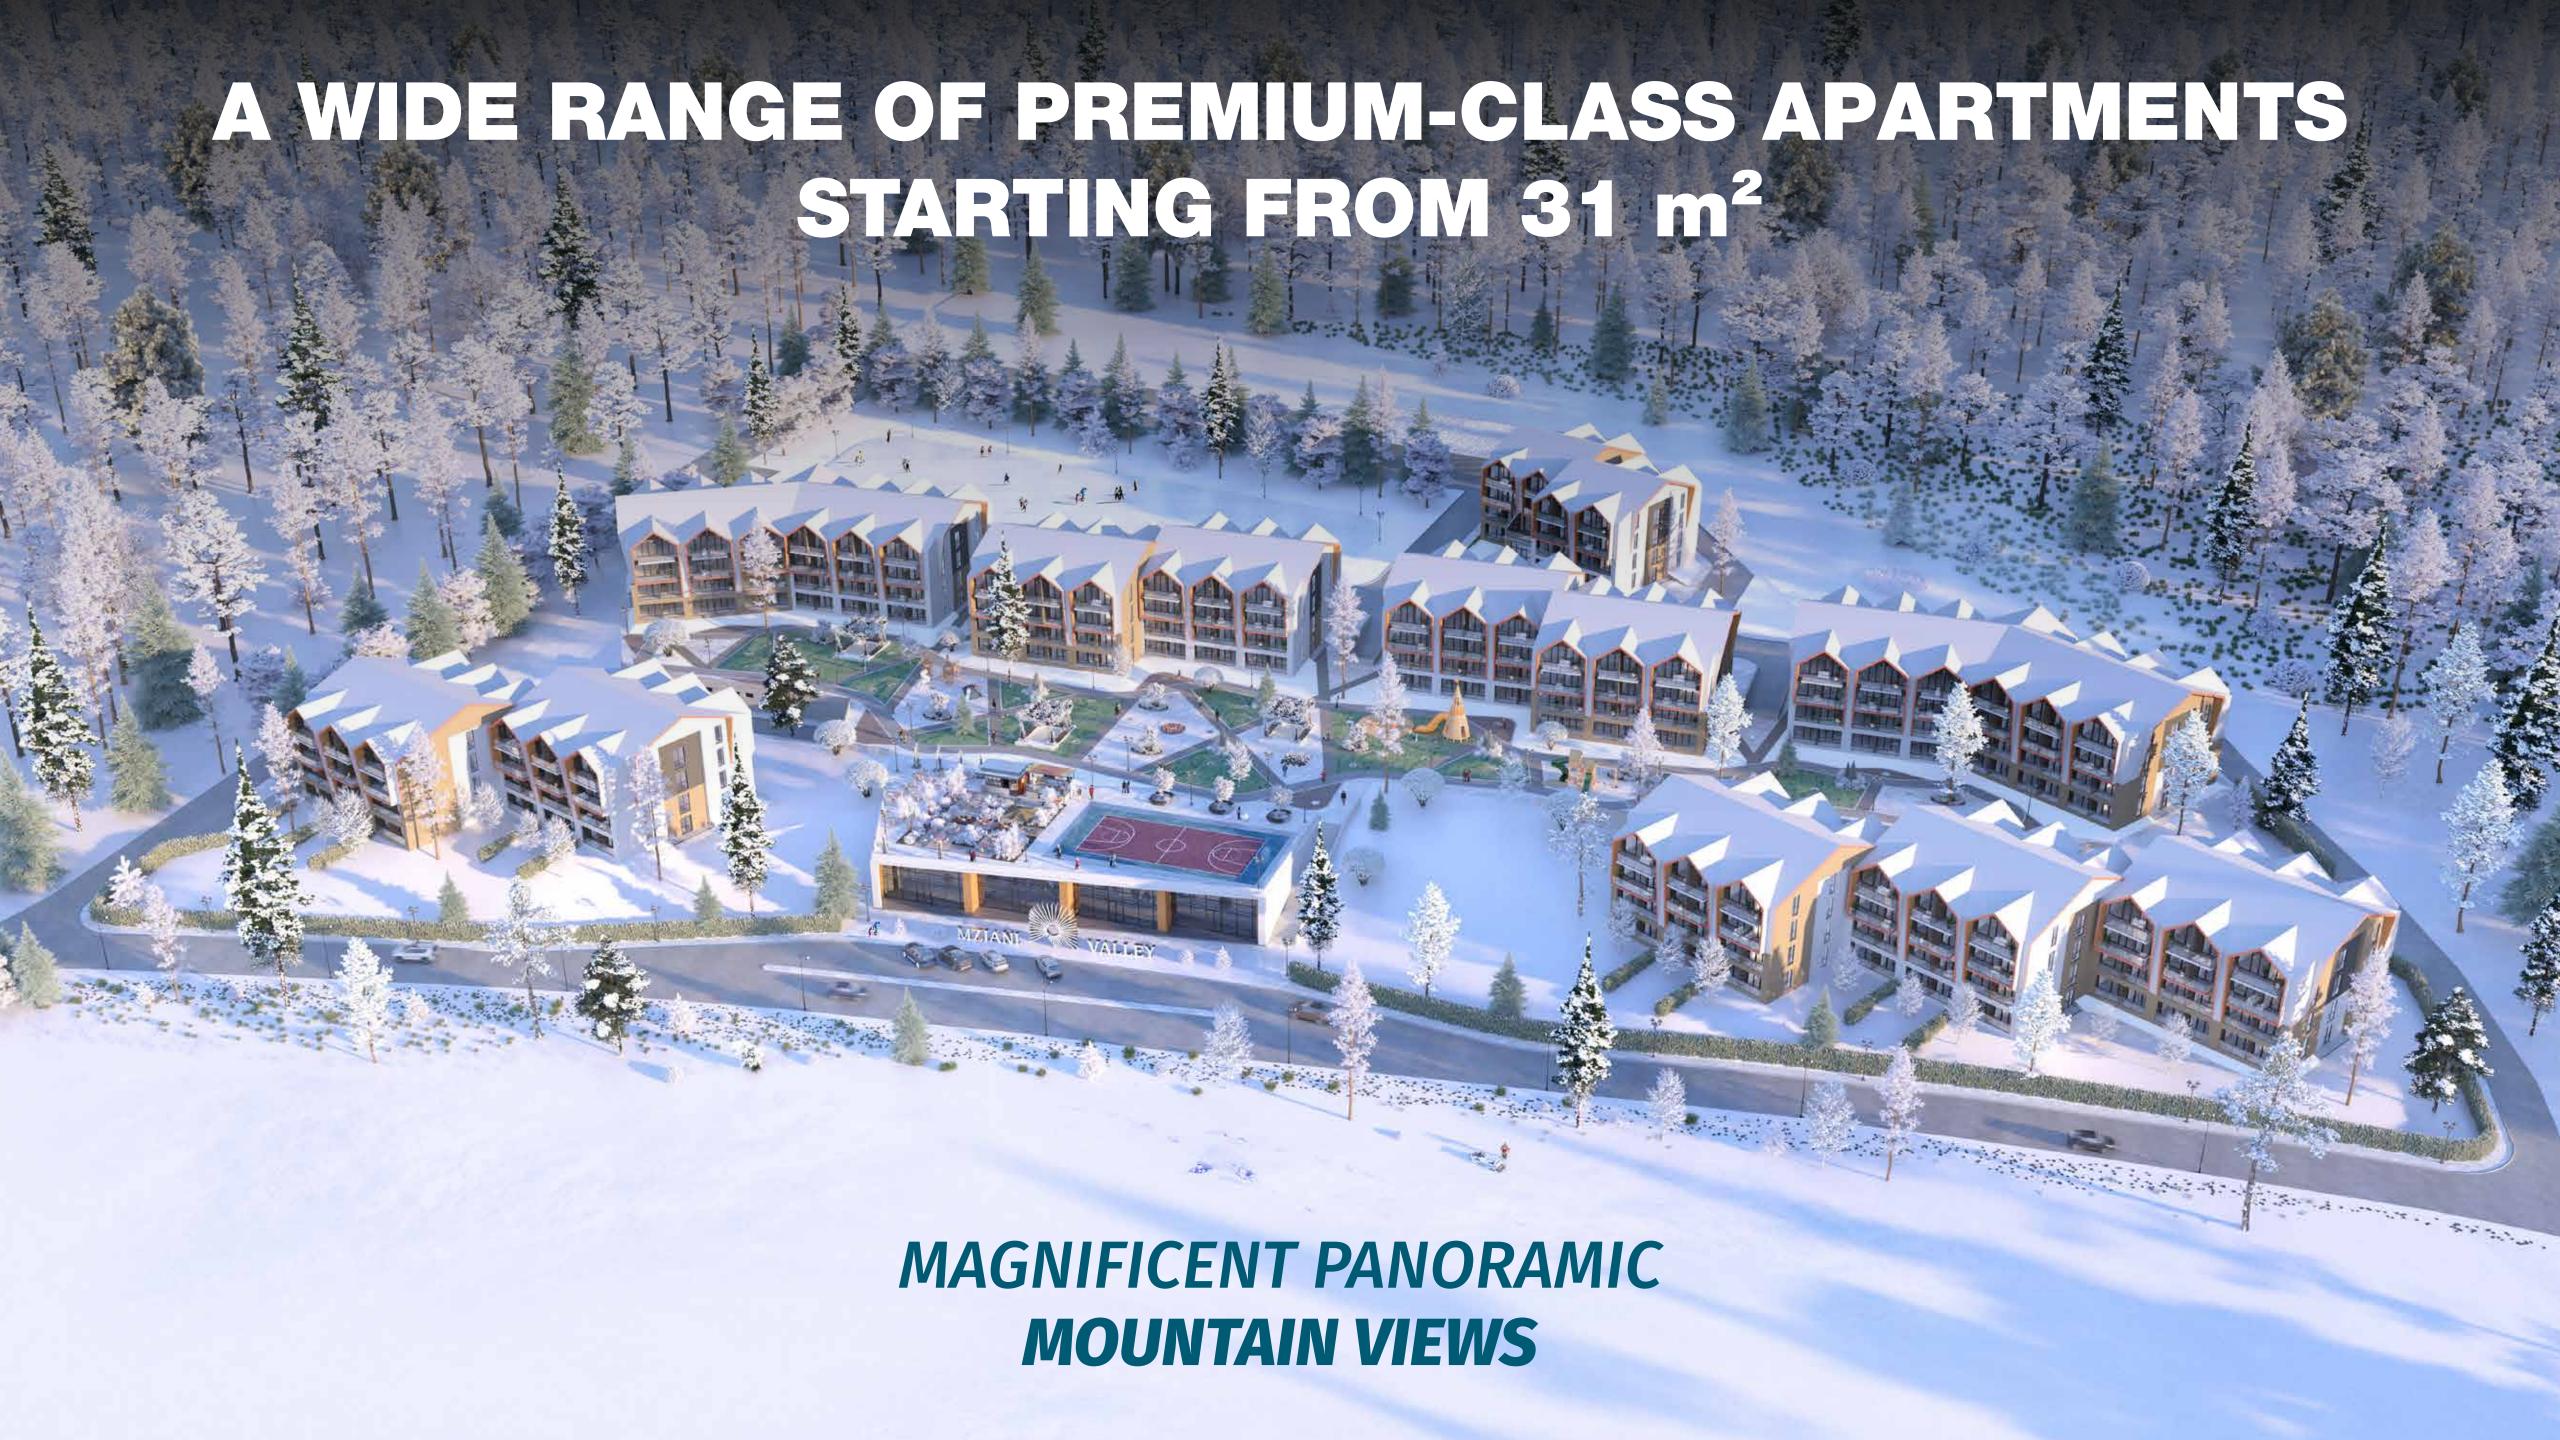

### ABOUT THE PROJECT

"MZIANI VALLEY" - is a residential and investment complex located in Bakuriani at an altitude of 1700 meters above the sea level, and includes:

- A REMOTE 3 HECTARE AREA
- A COMPLEX CONSISTING OF 8 FOUR-STORY BLOCKS
- ▶ **DEVELOPED INFRASTRUCTURE** WITH UNDERGROUND PARKING, 24-HOUR VIDEO SURVEILLANCE, AND ELEVATORS
- ► **RECREATIONAL AND ENTERTAINMENT AREAS** RESTAURANTS, CAFES, SWIMMING POOL, SPA, ICE SKATING RINK, PLAYGROUNDS, PARKS
- HOTEL SERVICES RECEPTION, CUSTODIAL SERVICES

## ADVANTAGES

- PREMIUM-CLASS RESIDENTIAL INVESTMENT COMPLEX
- WELL-PLANNED, BRIGHT APARTMENTS WITH SUMMER TERRACES

- LOCATION OPTIMAL POSITIONING FOR CONVENIENT ACCESS TO VARIOUS HOTSPOTS
- UNDERGROUND PARKING FOR 321 CARS

REMOTE COMPLEX — ENSURES A CALM AND SECURE ENVIRONMENT

CONSTRUCTION QUALITY — PREMIUM QUALITY MATERIALS AND UTMOST PROFESSIONALISM AS A GUARANTEE OF EXCELLENCE

MULTIFUNCTIONAL INFRASTRUCTURE — FOR YOUR COMFORT AND LEISURE