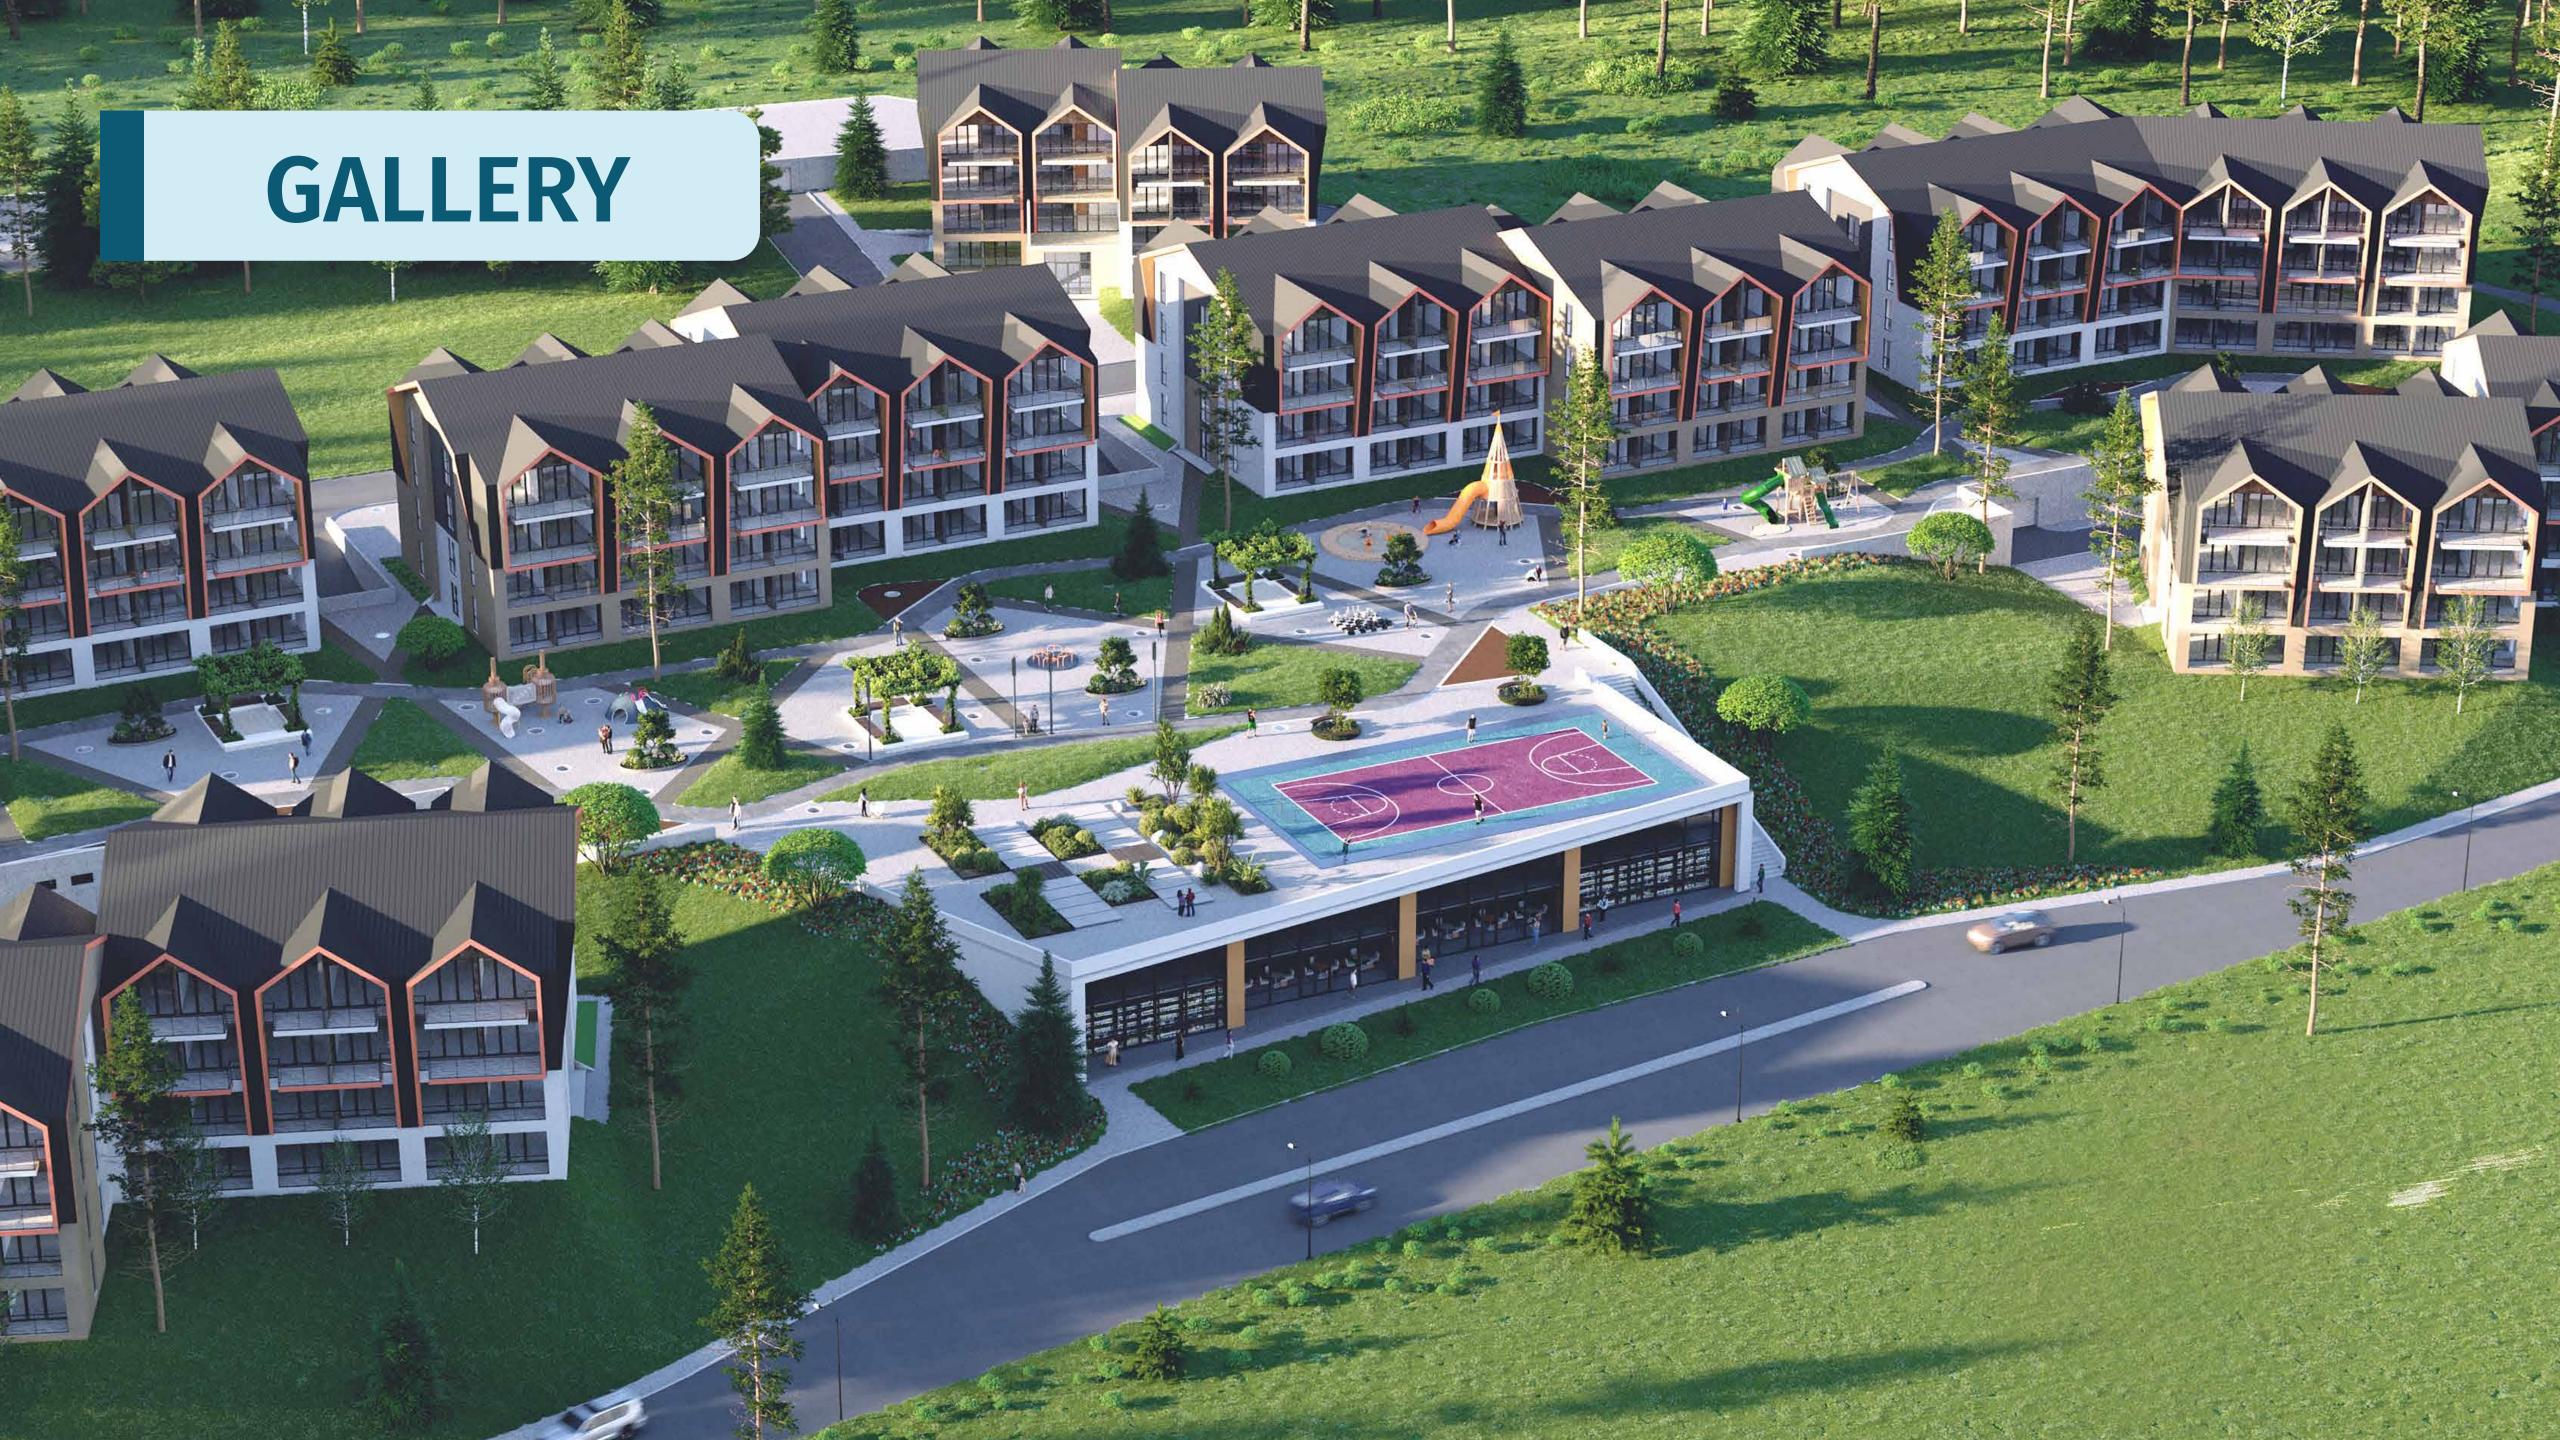

### ABOUT THE PROJECT

"MZIANI VALLEY" - is a residential and investment complex located in Bakuriani at an altitude of 1700 meters above the sea level, and includes:

- A REMOTE 3 HECTARE AREA
- A COMPLEX CONSISTING OF 8 FOUR-STORY BLOCKS
- ▶ **DEVELOPED INFRASTRUCTURE** WITH UNDERGROUND PARKING, 24-HOUR VIDEO SURVEILLANCE, AND ELEVATORS
- ► **RECREATIONAL AND ENTERTAINMENT AREAS** RESTAURANTS, CAFES, SWIMMING POOL, SPA, ICE SKATING RINK, PLAYGROUNDS, PARKS
- HOTEL SERVICES RECEPTION, CUSTODIAL SERVICES

## ADVANTAGES

- PREMIUM-CLASS RESIDENTIAL INVESTMENT COMPLEX
- WELL-PLANNED, BRIGHT APARTMENTS WITH SUMMER TERRACES

- LOCATION OPTIMAL POSITIONING FOR CONVENIENT ACCESS TO VARIOUS HOTSPOTS
- UNDERGROUND PARKING FOR 321 CARS

REMOTE COMPLEX — ENSURES A CALM AND SECURE ENVIRONMENT

CONSTRUCTION QUALITY — PREMIUM QUALITY MATERIALS AND UTMOST PROFESSIONALISM AS A GUARANTEE OF EXCELLENCE

MULTIFUNCTIONAL INFRASTRUCTURE — FOR YOUR COMFORT AND LEISURE