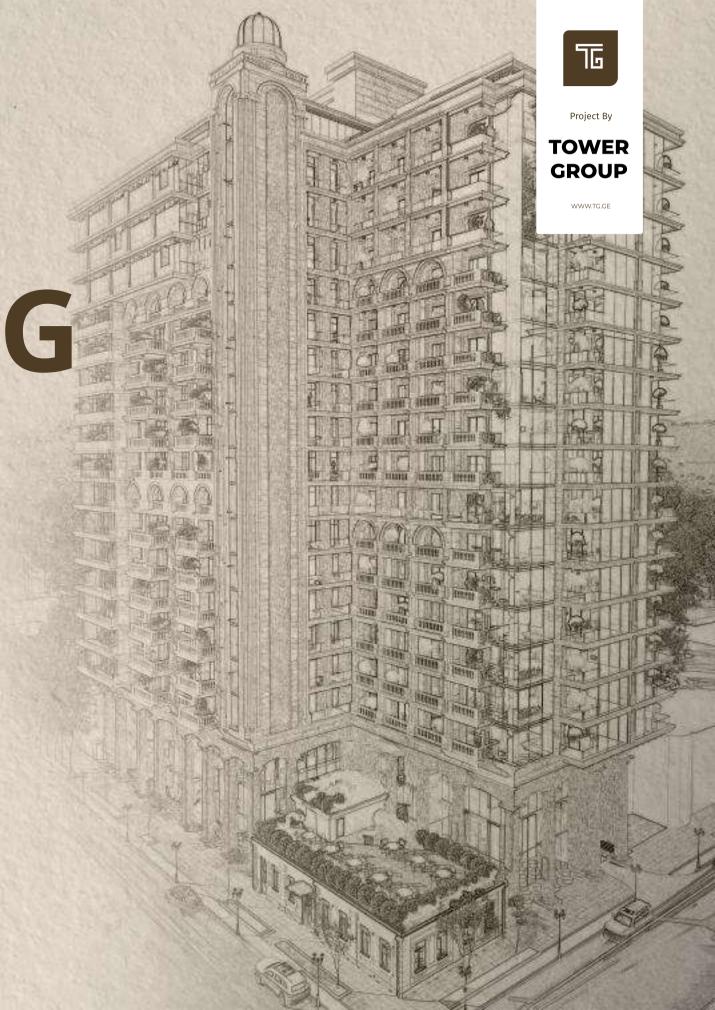

# PIAZZA Residence

The architectural project was conceived by Alpha Architecture – A renown company well-known for its many years of experience

The 13 meter columns are the pinnacle of architectural ingenuity, which creates an unique and distinctive exterior. The Piazza-inspired architecture transmutes the very soul of Italian courtyards through time and space, furnished with its fountains and high-class services.

The architectural ethos of **Piazza Residence** is the harmonization of the past and the present