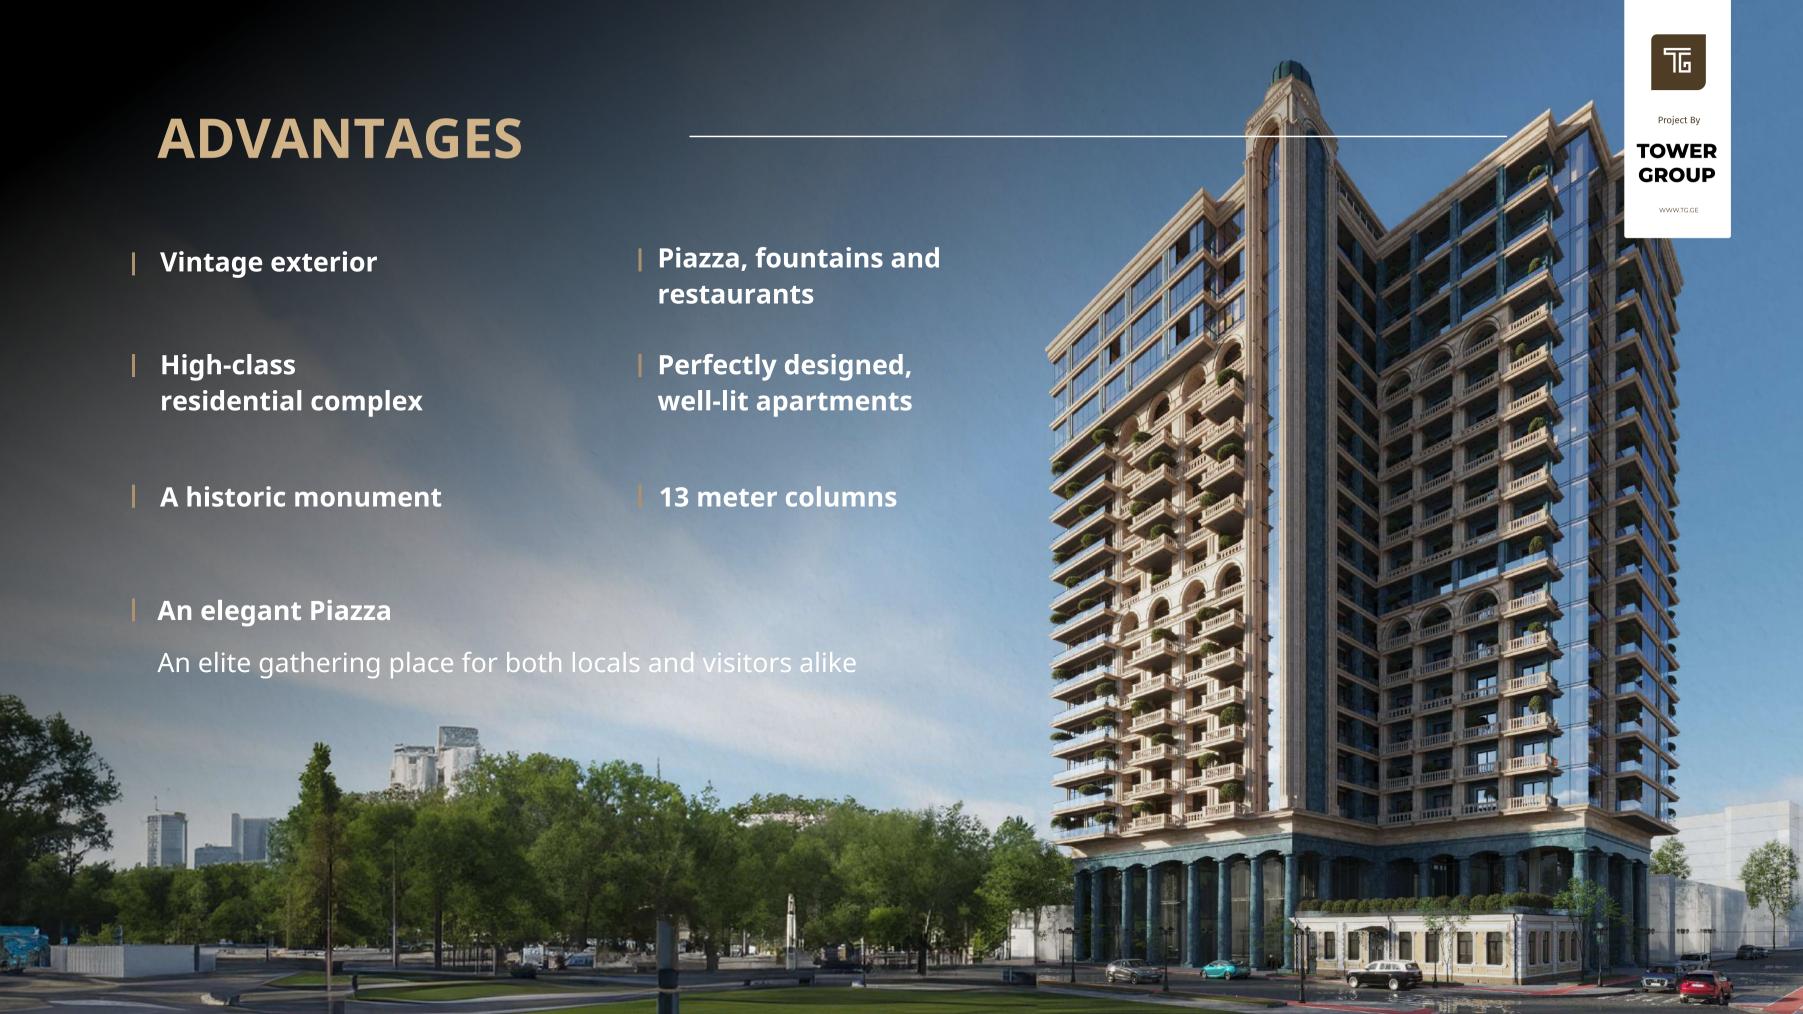

The architectural project was conceived by Alpha Architecture – A renown company well-known for its many years of experience

The 13 meter columns are the pinnacle of architectural ingenuity, which creates an unique and distinctive exterior. The Piazza-inspired architecture transmutes the very soul of Italian courtyards through time and space, furnished with its fountains and high-class services.

The architectural ethos of **Piazza Residence** is the harmonization of the past and the present