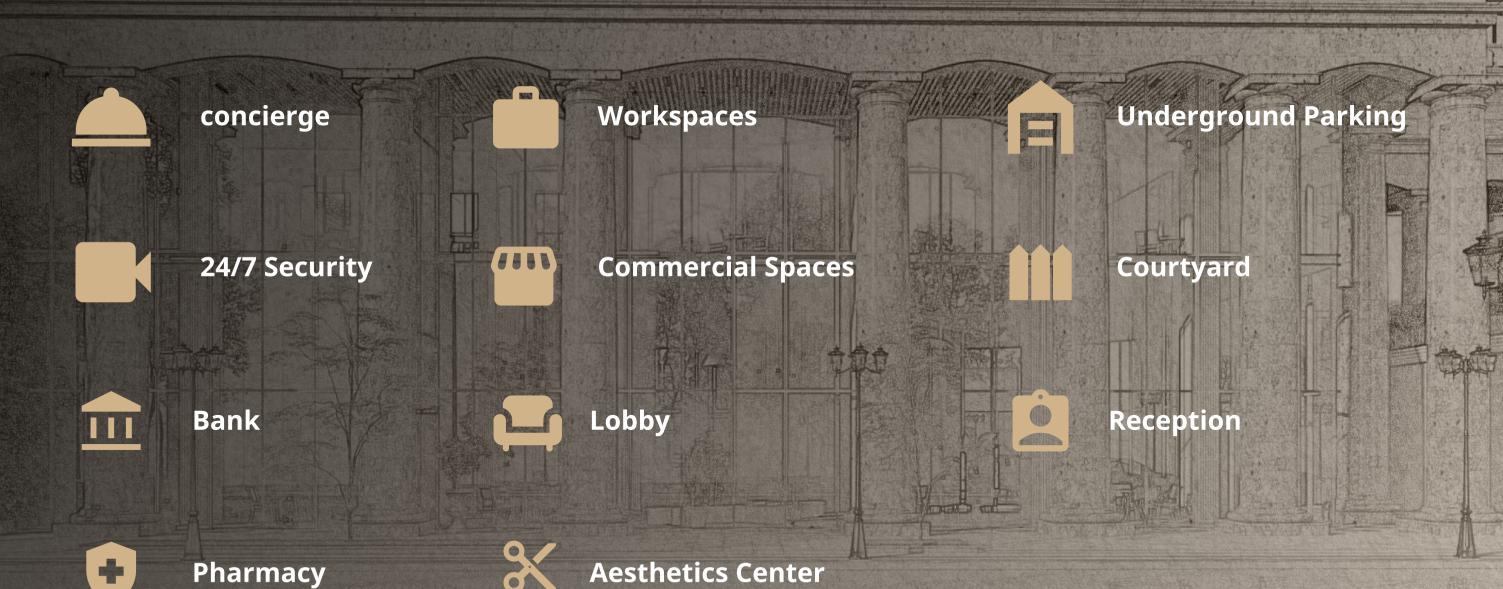

# PIAZZA Residence

## Premium investment-residence complex in the heart of Batumi

- An infrastructure created by the fusion of functionality and elegance
- Vintage-inspired architecture
- Views over the scenic Batumi boulevard





The architectural project was conceived by Alpha Architecture – A renown company well-known for its many years of experience

The 13 meter columns are the pinnacle of architectural ingenuity, which creates an unique and distinctive exterior. The Piazza-inspired architecture transmutes the very soul of Italian courtyards through time and space, furnished with its fountains and high-class services.

The architectural ethos of **Piazza Residence** is the harmonization of the past and the present









# INFRASTRUCTURE







## INVESTMENT COST FOR STUDIO APARTMENT

37.90 SPACE

2716\$
AVERAGE PRICE PER SQ.M.

# 7 YEAR

**PAYBACK PERIOD** 





# PAYMENT PLANS

You can choose between standard and flexible payment terms to purchase an apartment in Piazza Residence.

**STANDART** 

30%

First Payment

**36 MONTHS** 

Internal interest-free installments

#### **CUSTOM**

Offer us a payment plan tailored to you.





# WEARE BUILDING THE FUTURE!

The Tower Group is a construction company with 20 years of experience in regional project development.

The following is a list of completed and ongoing projects.



### **ONGOING PROJECTS**











### COMPLETED PROJECTS



Project By

### TOWER GROUP

































Project By

### TOWER GROUP





# CONTACT



WWW.TG.GE | +995 422 22 22 22