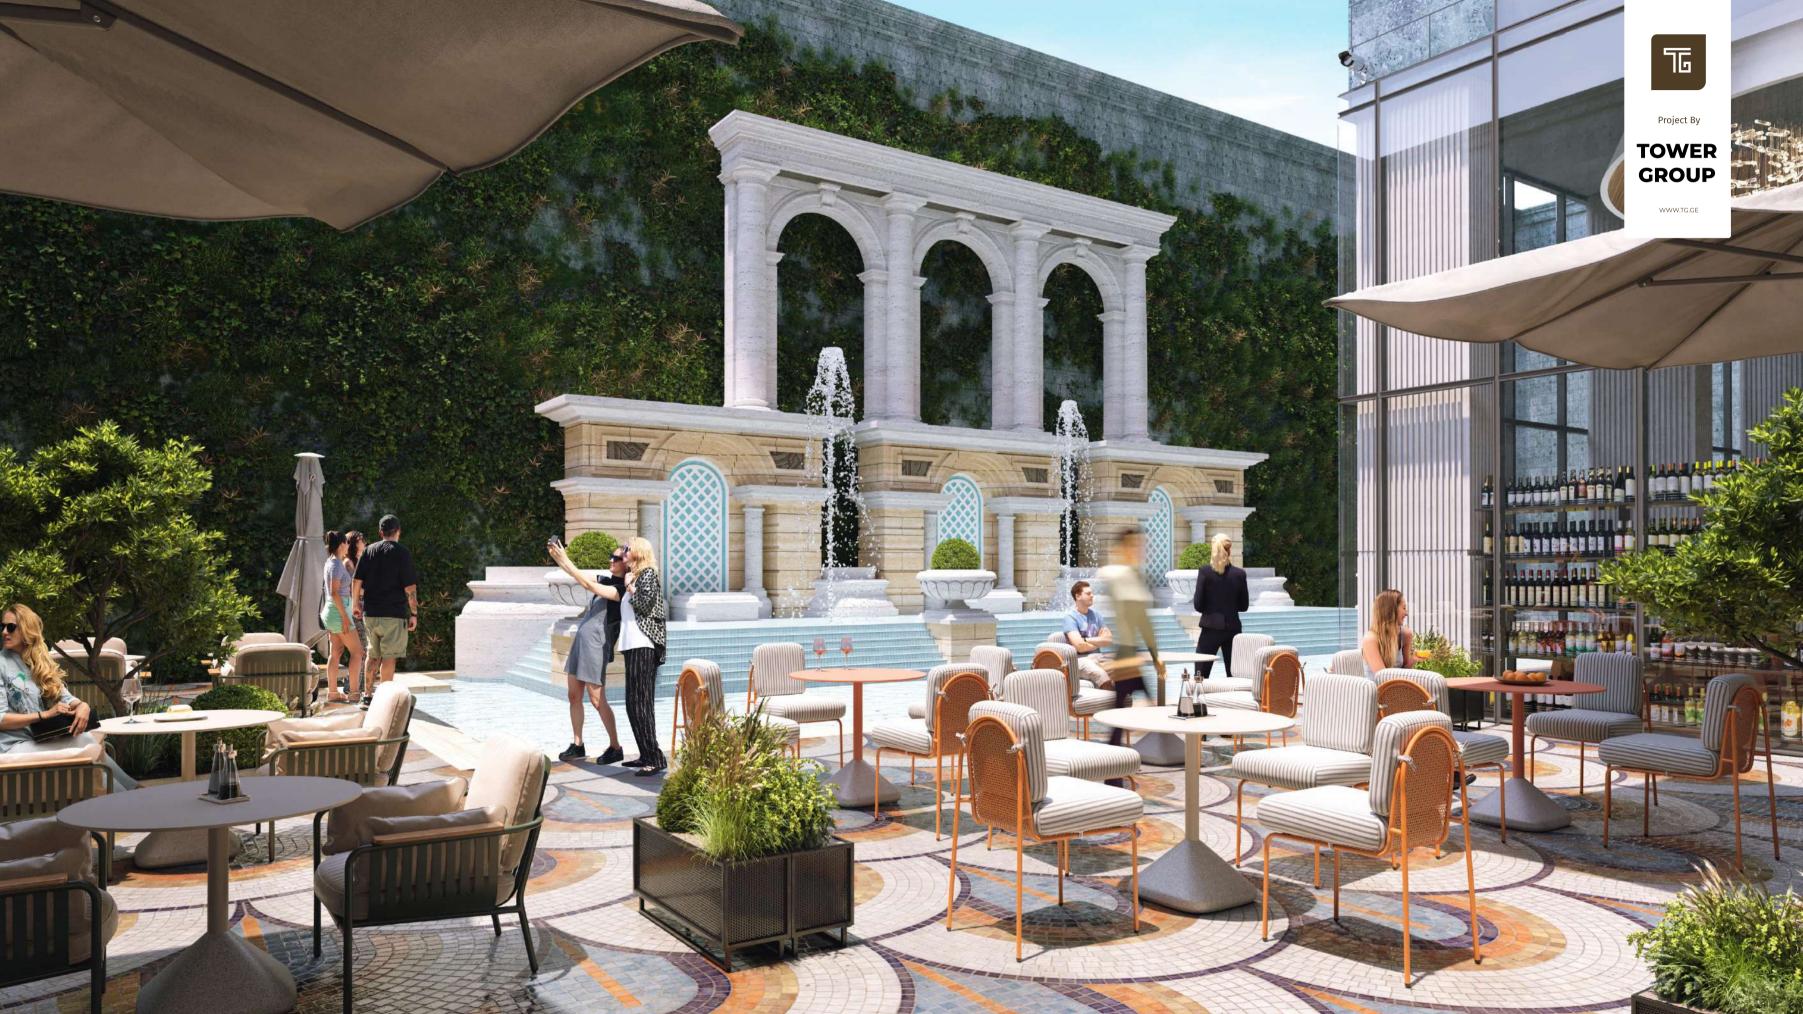

The architectural project was conceived by Alpha Architecture – A renown company well-known for its many years of experience

The 13 meter columns are the pinnacle of architectural ingenuity, which creates an unique and distinctive exterior. The Piazza-inspired architecture transmutes the very soul of Italian courtyards through time and space, furnished with its fountains and high-class services.

The architectural ethos of **Piazza Residence** is the harmonization of the past and the present

# INFRASTRUCTURE