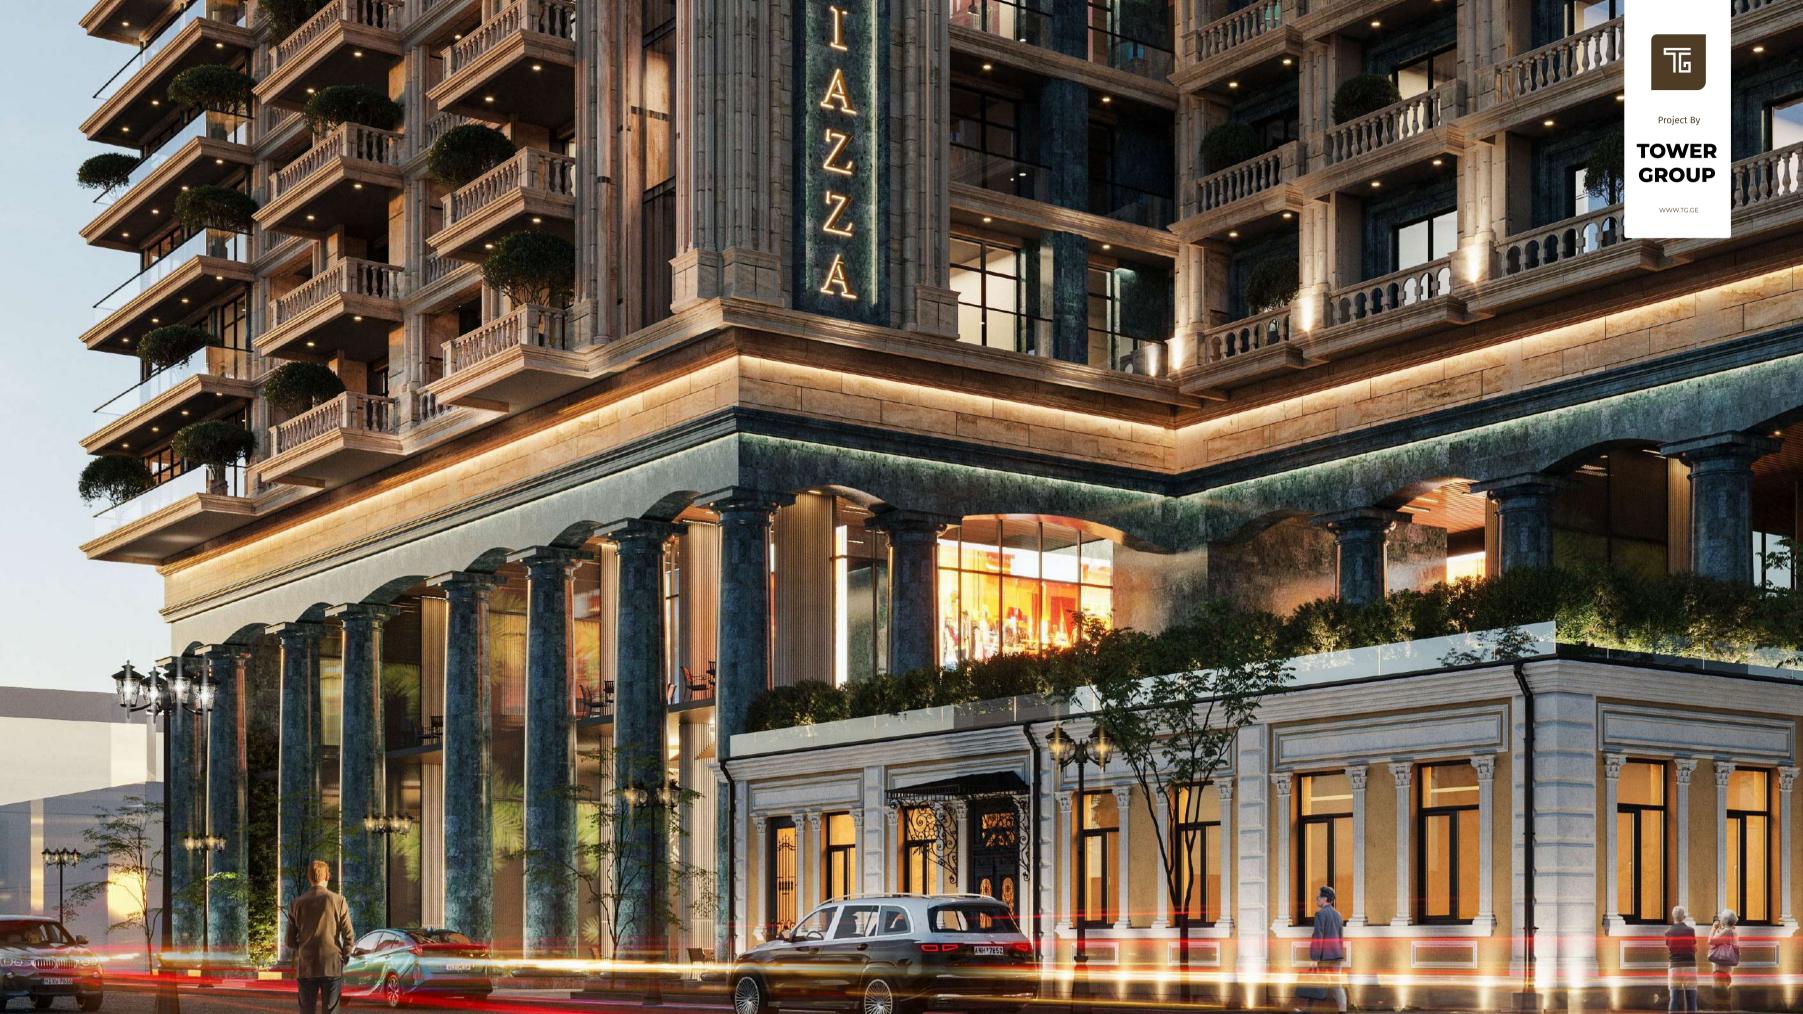

# PIAZZA Residence

## Premium investment-residence complex in the heart of Batumi

- An infrastructure created by the fusion of functionality and elegance
- Vintage-inspired architecture
- Views over the scenic Batumi boulevard

The architectural project was conceived by Alpha Architecture – A renown company well-known for its many years of experience

The 13 meter columns are the pinnacle of architectural ingenuity, which creates an unique and distinctive exterior. The Piazza-inspired architecture transmutes the very soul of Italian courtyards through time and space, furnished with its fountains and high-class services.