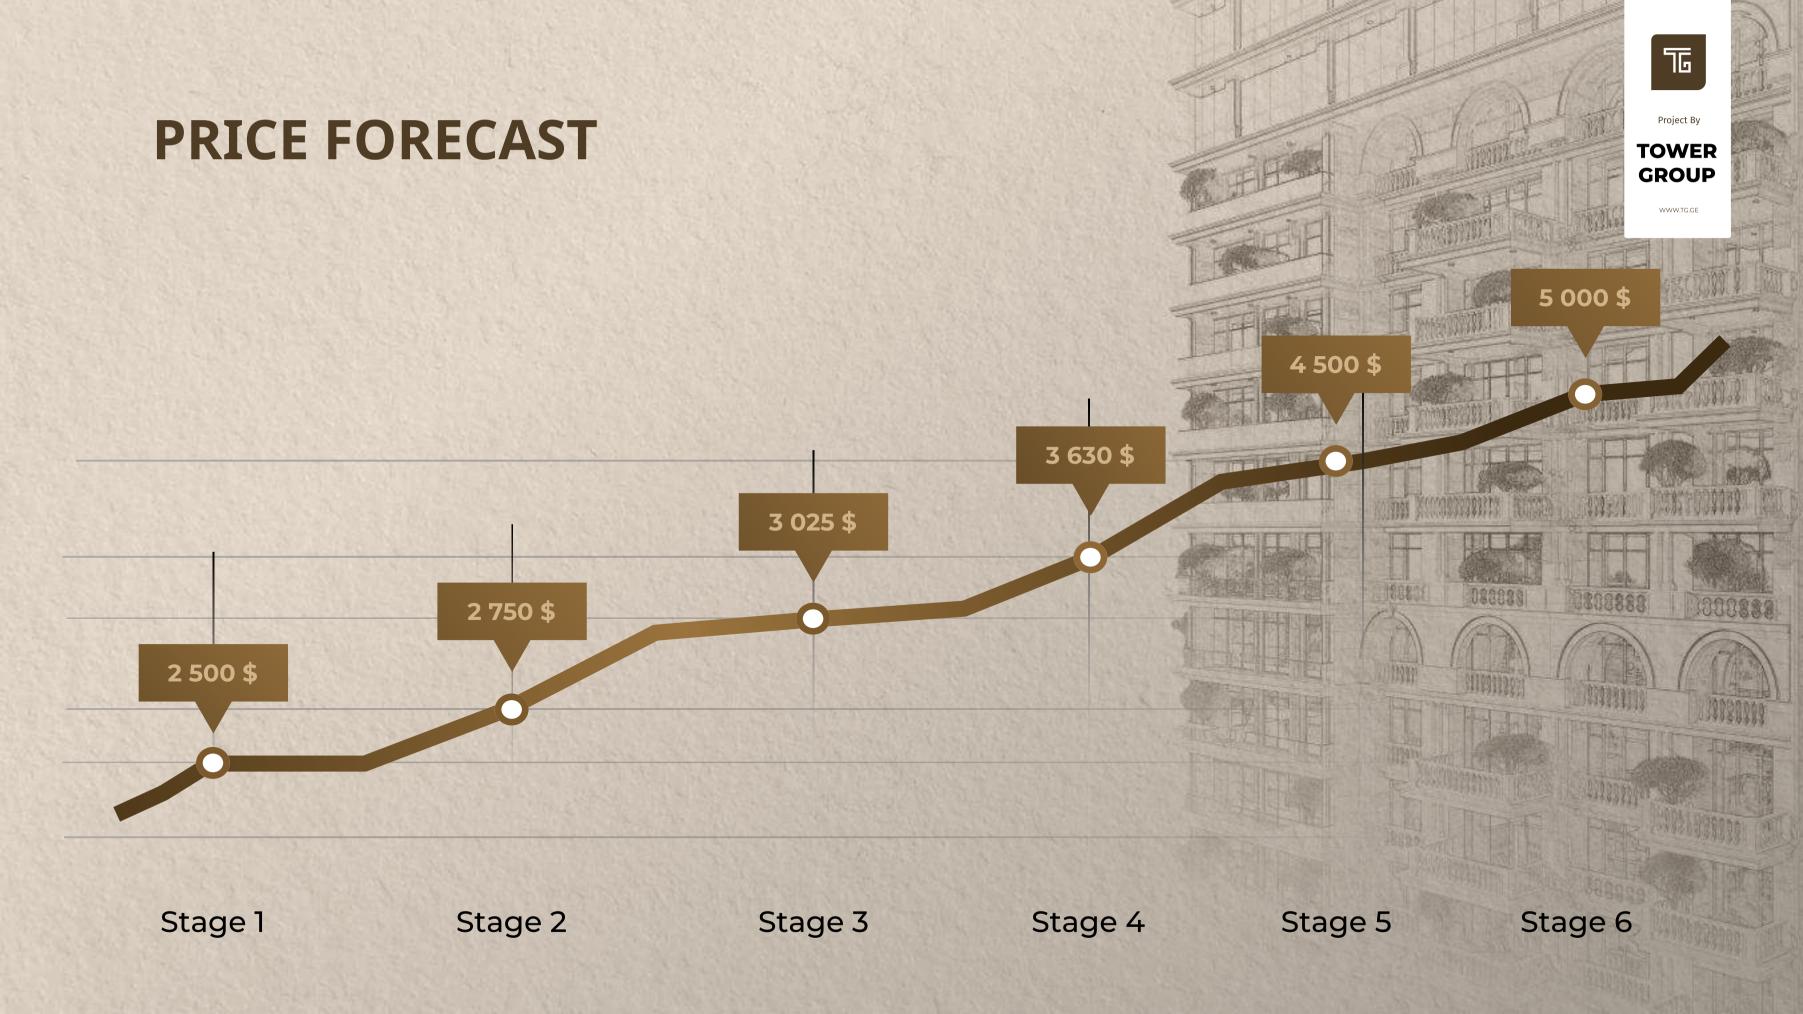

## INVESTMENT COST FOR STUDIO APARTMENT

37.90 SPACE

2716\$
AVERAGE PRICE PER SQ.M.