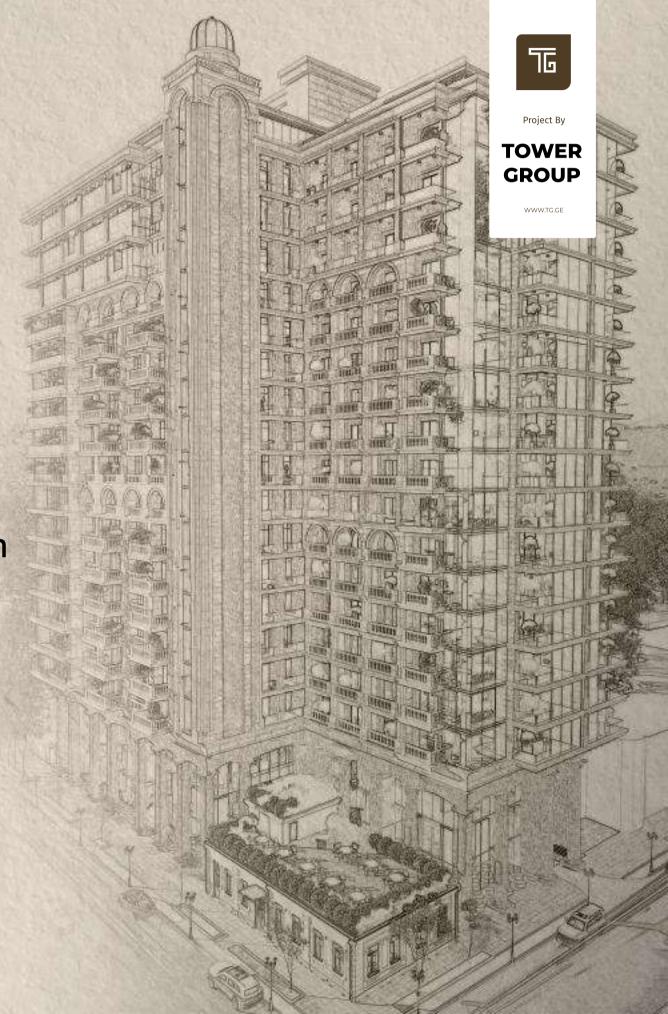

# PIAZZA Residence

The architectural project was conceived by Alpha Architecture – A renown company well-known for its many years of experience

The 13 meter columns are the pinnacle of architectural ingenuity, which creates an unique and distinctive exterior. The Piazza-inspired architecture transmutes the very soul of Italian courtyards through time and space, furnished with its fountains and high-class services.

The architectural ethos of **Piazza Residence** is the harmonization of the past and the present