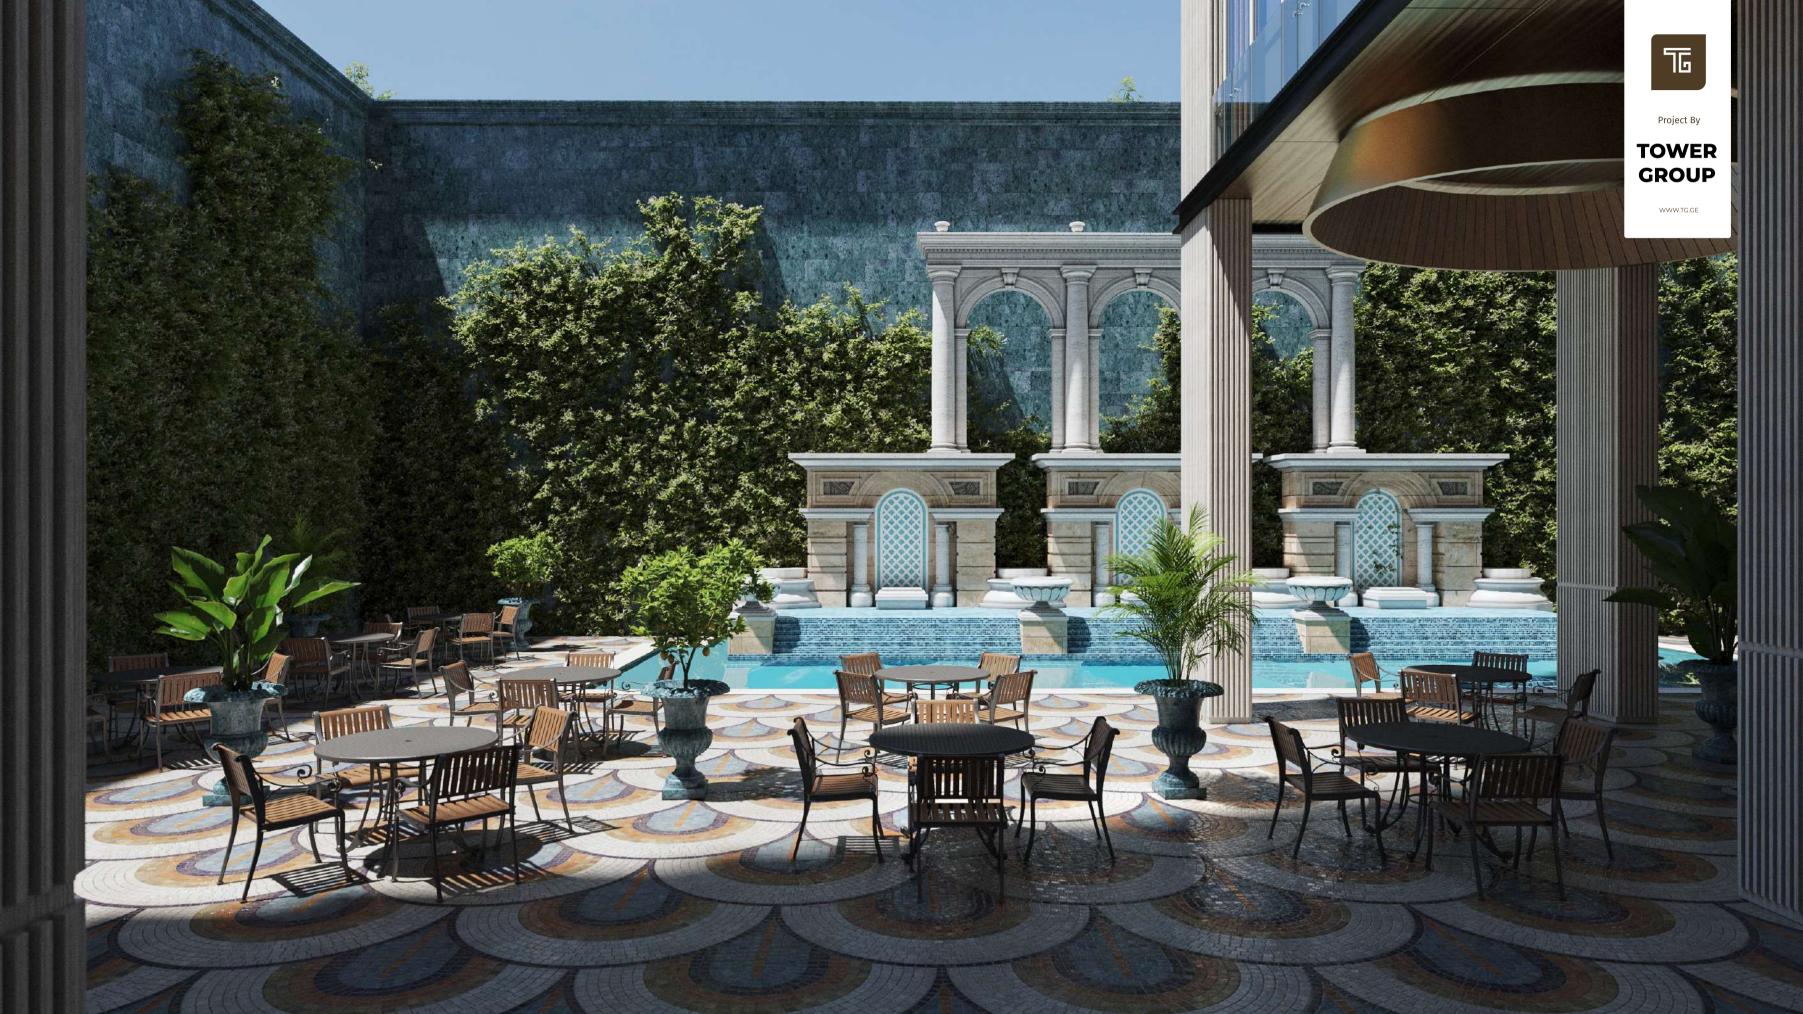

The architectural project was conceived by Alpha Architecture – A renown company well-known for its many years of experience

The 13 meter columns are the pinnacle of architectural ingenuity, which creates an unique and distinctive exterior. The Piazza-inspired architecture transmutes the very soul of Italian courtyards through time and space, furnished with its fountains and high-class services.

The architectural ethos of **Piazza Residence** is the harmonization of the past and the present

# INFRASTRUCTURE